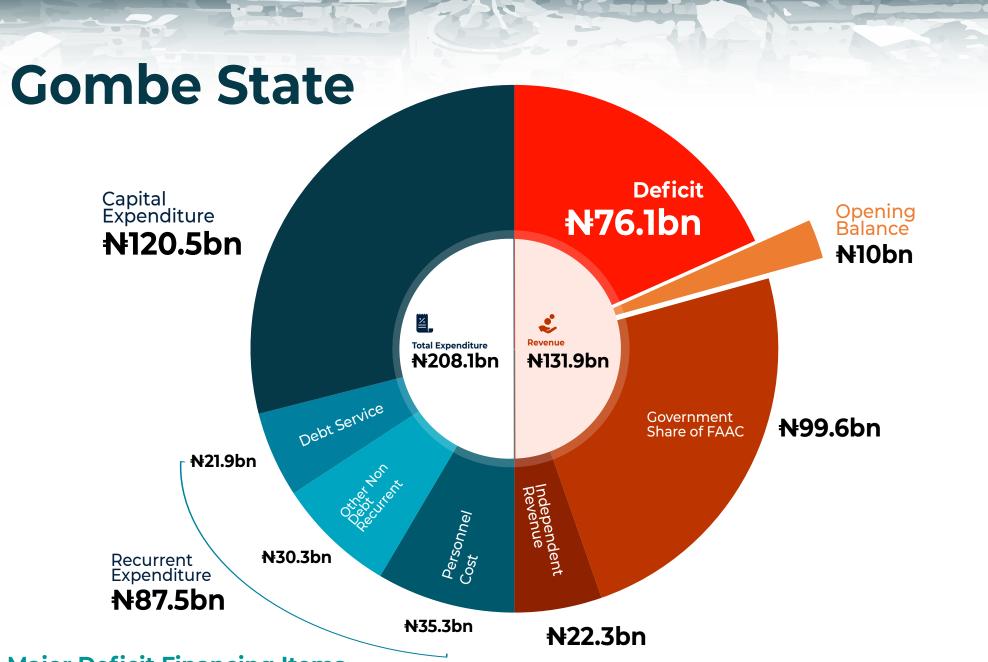

### **Gombe State**

**Key Sectoral Allocations** 

| Ministry of Health                                                                               | Ministry of Work<br>and Transport<br>NS1.7b                                                       | Education                                                                                                      | Ministry of Ed                                                                                  |                                                                                                                                                                                                                    |
|--------------------------------------------------------------------------------------------------|---------------------------------------------------------------------------------------------------|----------------------------------------------------------------------------------------------------------------|-------------------------------------------------------------------------------------------------|--------------------------------------------------------------------------------------------------------------------------------------------------------------------------------------------------------------------|
| Top Capital P                                                                                    | rojects                                                                                           |                                                                                                                |                                                                                                 |                                                                                                                                                                                                                    |
| Ministry of Works, Housing<br>and Transport<br>Gombe Capital Special<br>Development Zone         | Ministry of Works, Housing<br>and Transport<br>Construction and<br>Renovation of Govt<br>Building | Ministry of Water,<br>Environment and Forest<br>Resources<br>FCE(T) Gully Erosion<br>(Acresal)                 | Ministry of Works, Housing ar<br>Transport<br>Construction of Roads in<br>LGA & Other Towns     | nd Ministry of Education<br>Establishment of<br>Model/Mega Secondary<br>Schools In Gombe State                                                                                                                     |
| <mark>₦18bn</mark>                                                                               | <mark>₦</mark> 11bn                                                                               | <mark>₦4bn</mark>                                                                                              | <mark>₦</mark> 3bn                                                                              | <mark>N3bn</mark>                                                                                                                                                                                                  |
| <b>Gombe State Water Board</b><br>Operation and<br>Maintenance of Gombe<br>Regional Water Supply | Gombe State Enviromental<br>Protection Agency (GOSEPA)<br>Environmental<br>Sanitation             | Ministry of Water,<br>Environment and Forest<br>Resources<br>Gombe township water<br>reticulation and environs | Directorate of Rural Roads<br>Construction of Rural<br>Roads (RAAMP)                            | Ministry of Trade, Industry<br>and Tourism<br>Industrial<br>Park/Enterprise Zone                                                                                                                                   |
| <mark>₦2bn</mark>                                                                                | <mark>₦2bn</mark>                                                                                 | <mark>₦2bn</mark>                                                                                              | <mark>₩2bn</mark>                                                                               | <mark>₦2bn</mark>                                                                                                                                                                                                  |
| Ministry of Works,<br>Housing & Transport<br>Construction of Affordable<br>Family Homes          | Ministry of Works,<br>Housing & Transport<br>Construction of Roads<br>Networks in Tumfure         | Ministry of Works,<br>Housing & Transport<br>Construction and Renovation<br>of Govt Building                   | College of Education &<br>Legal Studies Nafada<br>Procurement of Coaster<br>Bus for the College | Ministry of Education<br>Provision of Ten (10) of 1 set each of 50<br>KVA Solar Source of power (Renewable<br>Energy) to GSTC Gombe, Gombe Bye<br>pass, Kumo, Amada, Kwami, Tula,<br>Deba, Nyuwar, Bajoga, Billiri |
| <b>₦1.5bn</b>                                                                                    | <mark>₦lbn</mark>                                                                                 | <mark>N</mark> 11bn                                                                                            | <del>N</del> 150m                                                                               | <b>N</b> 1bn                                                                                                                                                                                                       |
| Universal Basic Education<br>Better Education Service<br>Delivery for All [BESDA]                | Ministry of Agriculture,<br>Animal Husbandry and<br>Cooperatives<br>Fertilizer Subsidy            | Gombe State Agric. Dev.<br>Program(GSADP)<br>Agricultural Entrepreneurship<br>Training Center                  | Gombe State Medical<br>Consumables & Drug<br>Management Agency<br>Provision of Seed<br>Stock    | Ministry of Health<br>Construction of New College of<br>Nursing & Midwifery Gombe<br>Along Bye Pass                                                                                                                |
| <mark>₦1.5bn</mark>                                                                              | <mark>₦</mark> 1bn                                                                                | <mark>₦</mark> 1bn                                                                                             | <b>₦400m</b>                                                                                    | <b>₩350m</b>                                                                                                                                                                                                       |