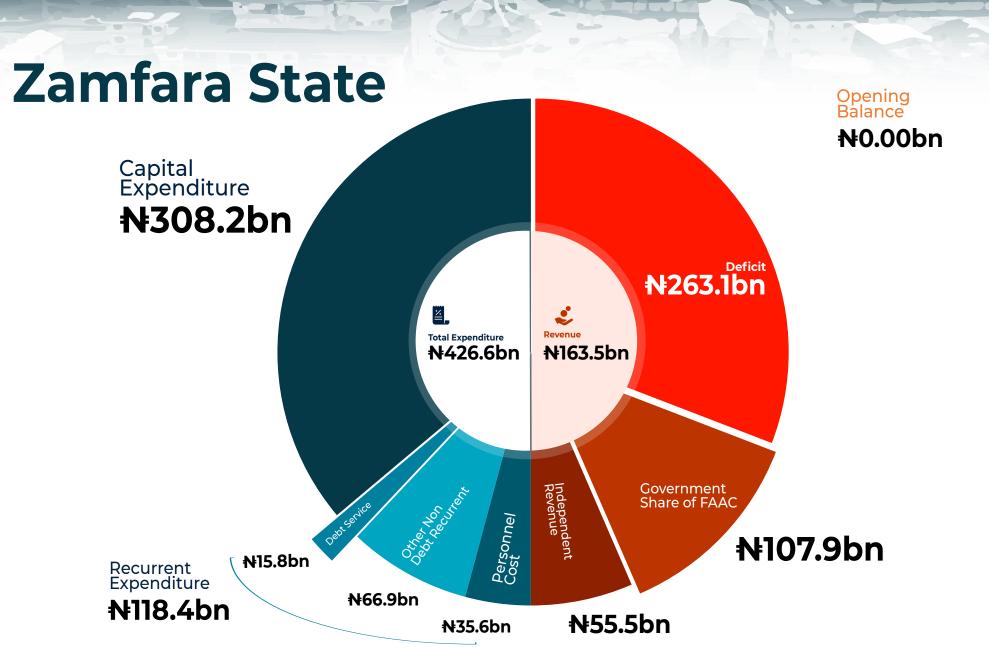

Purchase of Chairs for EMIS Unit and replacement of wormout ones for office of the Permanent Secretary and other Directors and Procurement of School Furniture

## <del>N</del>650m

Office of the Secretary to the State Government

Purchase of 10 units of Mercedes Benz C200 station wagon for YOROTA, 20 units Toyota Land Cruiser Pick-up, 25units of Peugeot 308 saloon car (SUV) 2022 Model to the newly sworn in High Court Judge and Kadis Sharia Court of Appeal

### <mark>₦1.5</mark>bn

Yobe State Contributory Healthcare Management Agency (YSCHMA)

Capitation, Procurement of Assorted Medical Equipment Such as 6nos Digital X-ray Machines, 6nos Ct Scan Machine for 6 Hospitals, 2 for Each Zone, 10nos Electrolyte Analyser, 5nos Semi-auto Chemistry Analyser Damaturu.

<mark>₩1.3bn</mark>





budg









## **Zamfara State**

### **Key Sectoral Allocations**



۶. Ministry of Works **№92.6bn** 

Ministry of Education



## **Top Capital Projects**

| Community and Social<br>Dev. Agency (CSDA) -<br>NG-CARES PROGRAMME<br><b>N15bn</b><br>Ministry of Budget and<br>Planning<br>Integrated Energy<br>Infrastructural Programme<br><b>N10bn</b><br>Ministry of Works and<br>Infrastructure | Adolescent Girls<br>Initiative for Leaning and<br>Empowerment (AGILE<br>N15bn<br>Ministry of Housing and<br>Urban Development of<br>Economic City<br>N10bn<br>Ministry of Works and<br>Infrastructure | Security Trust Funds:<br>Provision of Security<br>Epuipment for Civilian JT<br><b>N12.6bn</b><br>Ministry of Agriculture<br>FADAMA NG-CARES<br>Programme - Food<br>Security<br><b>N10bn</b><br>Ministry of Works an