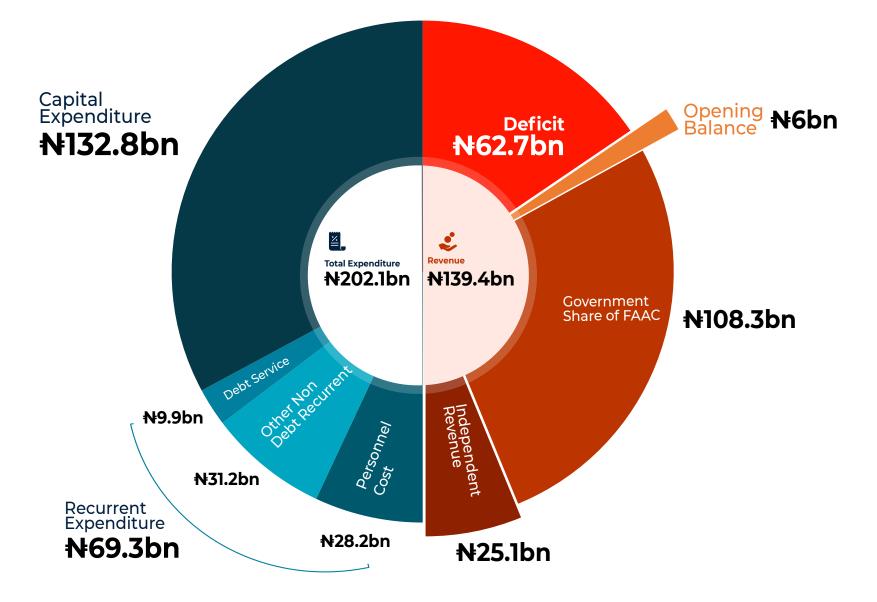

|                                                                                      |                                                                               |                                                                                           |

niture

and

romor

uipment nt in the ent

#### State Universal Basic Education Board (SUBEB)

Construction and Rehabilitation Construction and Rehabilitation of Primary School

**N1.6bn** 

Ministry of Agriculture

Cassava Development Programme

#### N400m

Ministry of works

Completion of the Dualisation of Ughelli/asa

**№9.3bn** 

**Ministry of Energy** 

Expansion of Asaba 8.5mw Independent Power Plant (ipp) Distribution Network to Connect More Government Offices/facilities

**№425m** 



### **Ebonyi State**







### **Ebonyi State**

#### **Major Deficit Financing Items**













### **Edo State**

#### **Key Sectoral Allocations**



**Equipments and Renovation** 

of Offices in Edo North & Edo

**Central Senatorial Zones** 

₩563.9m

Construction/rehabilitatio n and Maintenance of Roads/bridges in Edo Central

**№1.9bn** 

State Universal Basic Education Board Edo State Teachers Computer Literacy Development Programme

Ministry of Education

₩4bn

Edo State Colleges of Agriculture and Natural Resources

Edo Cares Project

#### **№1.5bn**

**Ministry of Education** 

Renovation of 4 Libraries Across the State (2 Per Senatorial District)

**N660m** 

State House Of Assembly

Constituency Development Programme (House Of Assembly Projects)

**№7.2bn** 



Government House And Protocol

Sp