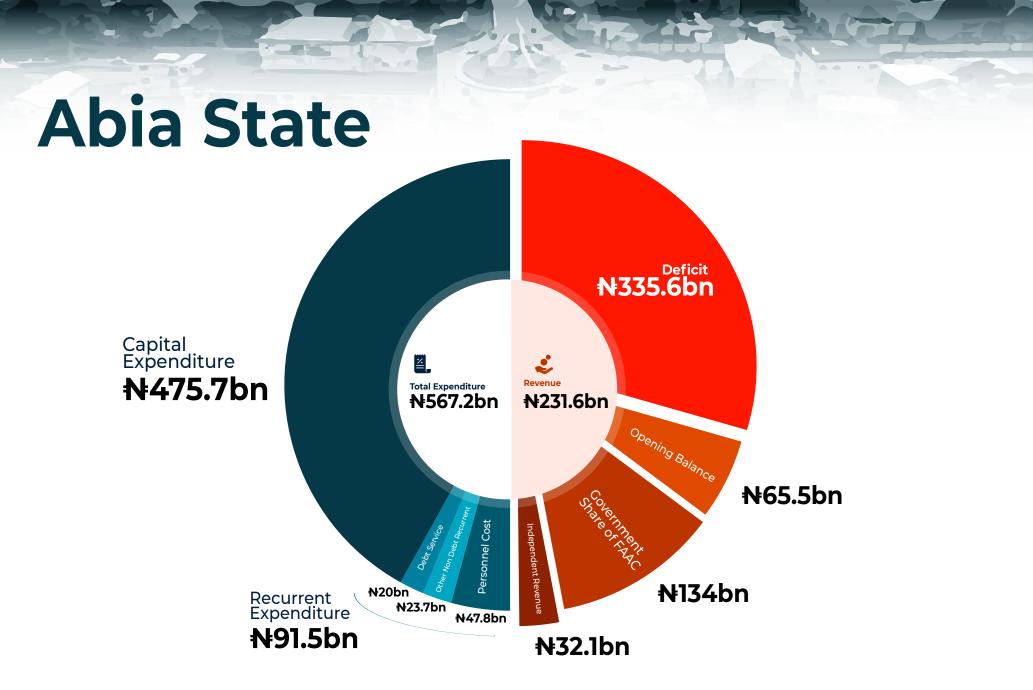

# **Abia State**

#### **Key Sectoral Allocations**

Ministry of Health **N:85.3bn** 

Ministry of Education

N113.6bn

Source: openstates.ng

Y

Ministry of Agriculture

<mark>№28.9b</mark>n