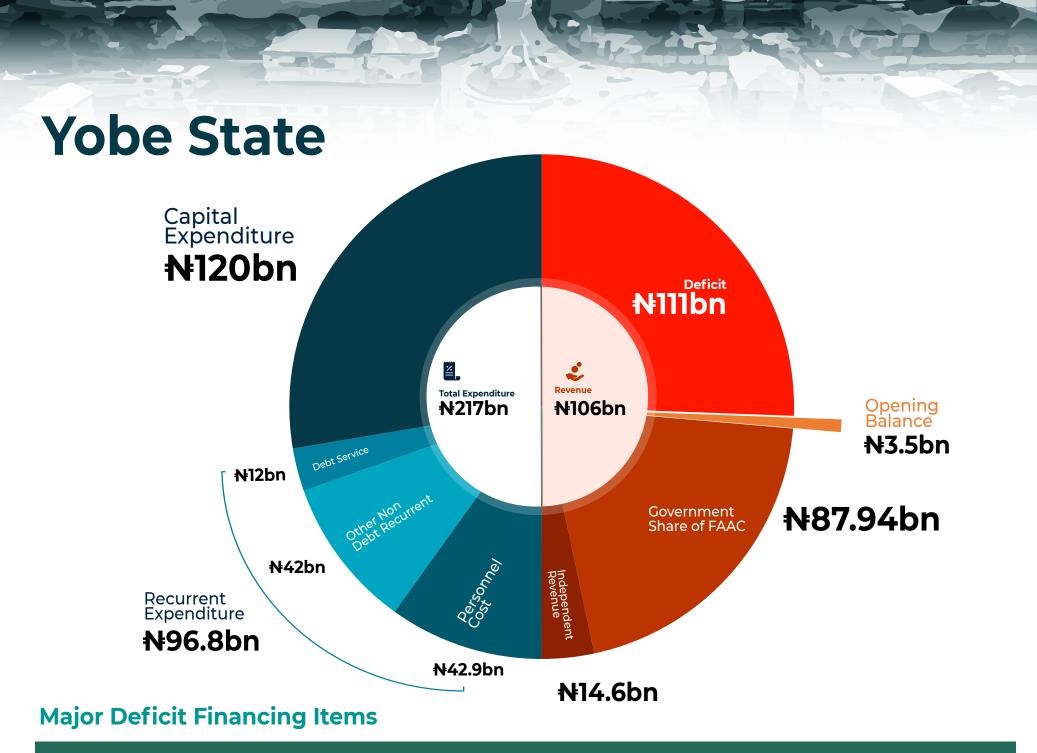

ARES Projects<br>(Draw Down from IDA)  | Ministry of Water<br>Management & Aquatic Affairs<br>Provision of Jalingo Primary<br>Water Supply Scheme                                   |
| Ministry of Commerce,<br>Trade & Industry<br>Construction of Trade<br>Fair Complex at<br>Jalingo                                       | Min. of Agriculture & Food<br>Security<br>Procurement of Tractors<br>and<br>Implements/Accessories<br>N:5.9bn       | Ministry of Finance, Budget &<br>Economic Planning<br>Purchase of 100No.<br>Assorted Official<br>Vehicles           | Control Covernment<br>Renovation of Government<br>House Jalingo and Government<br>Lodges         | Ministry of Works &<br>Infrastructural Development<br>Design and construction of<br>Mararraban Baissa-Abong<br>Road (82km)<br><b>3.5bn</b> |





| International Development<br>Association (IDA) | Federal Government | Aids & grant | Domestic Loans/Borrowings<br>from Financial Institution |
|------------------------------------------------|--------------------|--------------|---------------------------------------------------------|
| <mark>N</mark> 1bn                             | <b>№6.5bn</b>      | ₦55bn        | 27.5bn                                                  |





## **Yobe State**

### **Key Sectoral Allocations**





Ministry of Works

## € Ministry of Education №38.7bn



## **Top Capital Projects**

**Ministry of Works** 

Construction of Central Flyover. Completion of construction of roads and drainages at Gashua Town, 33km Nguru Town roads, 25.5km Gashua - Masaba roads, Fika & Security Post, 16.5km Kukuri -Ch