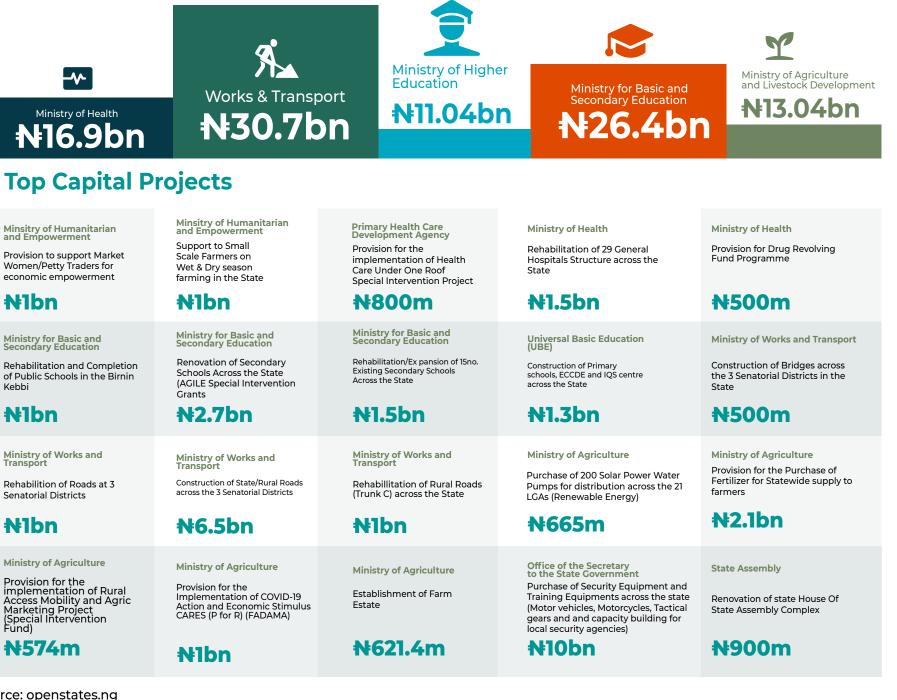

(KTSG Counterpart N500m)"

₩5.5bn

Processing Mill)

**№2bn** 

Projects)

Ministry of Transport and Works

Urban Renewal (10No.

N28bn

"Nigeria Climate Adaption -Erosion Watershed Management Project (EU

Ministry of Agriculture and Livestock Development

Establishment of Agricultural

Processing Centre (Soya Beans

**N**16bn

Agro-Climatic Resilience in

Office of the Head of Civil Service of the State

Purchase of Official/ Other Vehicles

### **№3.4bn**

Ministry of Health Clobal Fund on Malaria & Tuberculosis Commodities including (KTSG Counterpart of N828,509,763.00 & N73,131,351.00 respectively)

**₩7.1bn** 

Ministry of Transport and Works

Constr. Of Bakori -'Yan kwani -Tafoki - Daudawa -Bilbis Rd (52km)

**№1.8bn** 









## **Kebbi State**

### **Key Sectoral Allocations**







| Central Bank of<br>Nigeria | International Development<br>Association (IDA) | African<br>Development<br>Bank | Aids & Grants         | Donations by Fed.<br>Government |
|----------------------------|------------------------------------------------|--------------------------------|-----------------------|---------------------------------|
| ₩1.1bn                     | <b>№</b> 4.8bn                                 | ₩3bn                           | <mark>₦</mark> 49.4bn | <mark>₦</mark> 20.5bn           |



# **Kogi State**

**Key Sectoral Allocations** 



## **Top Capital Projects**

| irce: openstates.ng                                                                                                                |