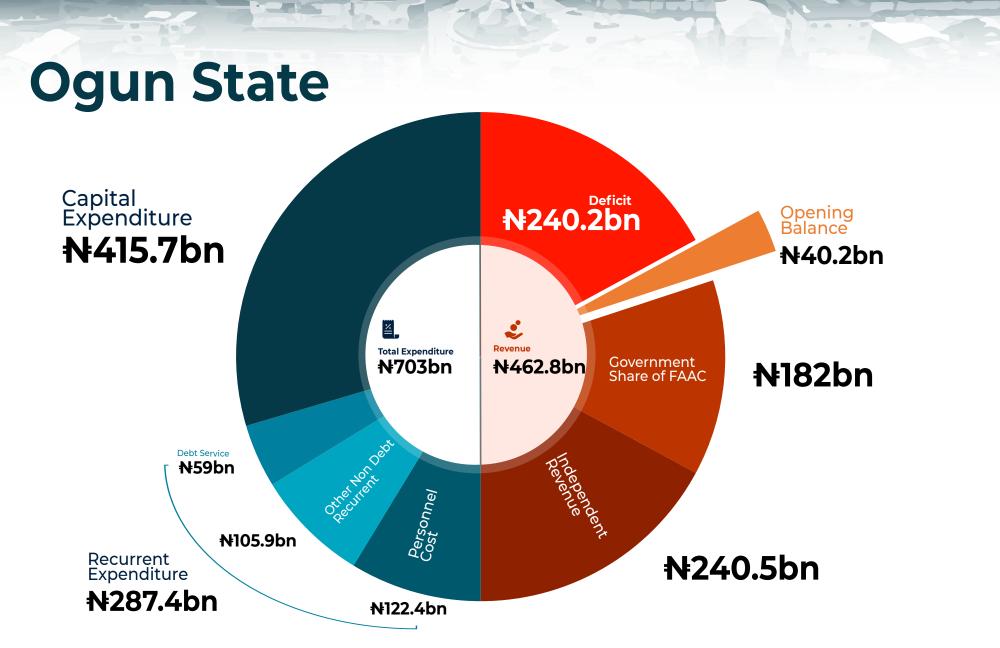

#### **Key Sectoral Allocations**

Ministry of Health **N:85.3bn** 

# Ministry of Works

Ministry of Education

N113.6bn

Source: openstates.ng

Y

Ministry of Agriculture

<mark>№28.9b</mark>n