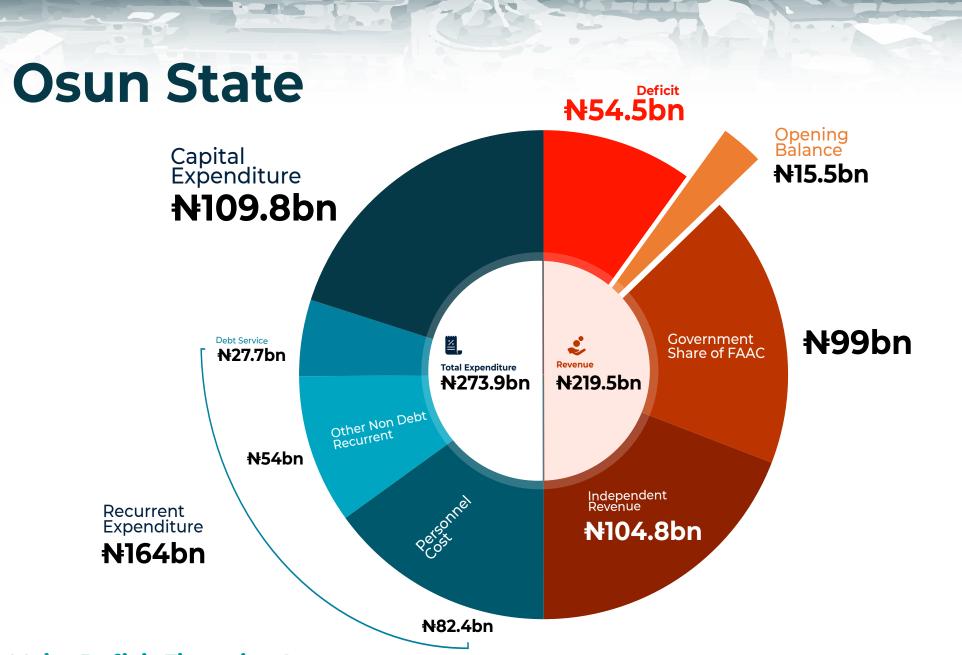

|                                                                                                                                                                                                                             |                                                                                                                                                                                                                                                                       |                                                                                                                                                                   |

Å

Ministry of Education

**№50.5bn** 

Source: openstates.ng



SP

Ministry of Agriculture **N**8bn









## **Osun State**

**Key Sectoral Allocations** 



## Ministry Of Works and Infrastructure **№44.5bn**

**Top Capital Projects** 

| Source                 | e: openstates.ng                                                                                                                                        |                                                                                                                                                              |                                                                                                                                                                                                       |                                                                                                      |
|----------------