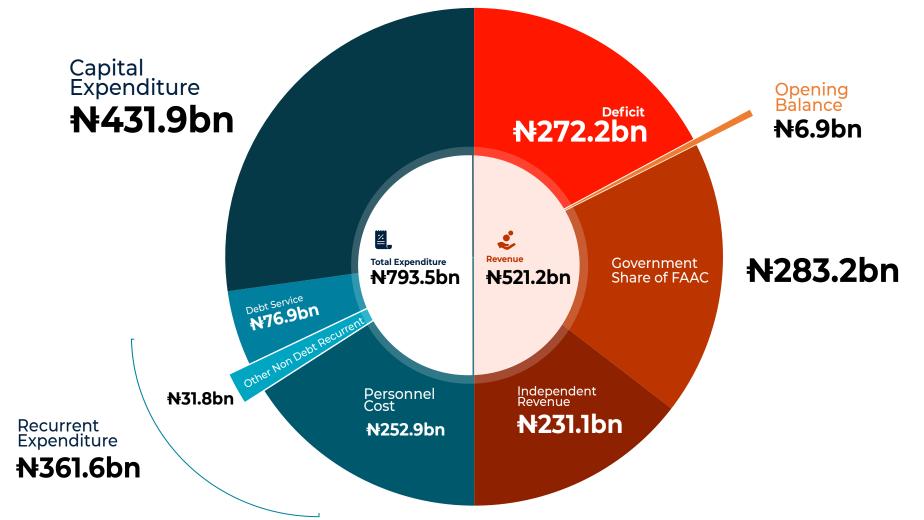

|
|                                                                 |                                                               |                                                            |                                                       |

Source: openstates.ng



Office of the Executive Governor

S

Ministry of Agriculture

**№15.2bn** 

Building & Furnishing of Protocol Lodge at Int. Airport

**₦1.6bn** 

N29bn

Ministry of Education

Ministry of Education (secondary Education) AGILE Project Drawdown

<mark>₦407</mark>m

Ministry of Health

Procurement of Specialized Hospital equipment

**№402m** 

Ministry of Agriculture and Rural Development

**PADP** Sustainability

**₦1.5bn** 









## Sokoto State

**Key Sectoral Allocations** 





## **Rivers State**



## **Major Deficit Financing Items**







## **Rivers State**

### **Key Sectoral Allocations**



## **Top Capital Projects**

| Ministry of Agriculture                                  | Ministry of Agriculture                                                    | Ministry of Agriculture                                                 | Ministry of Agriculture                |
|----------------------------------------------------------|----------------------------------------------------------------------------|-------------------------------------------------------------------------|----------------------------------------|
| Grant to small<br>scale farmers                          | Empowerment through<br>training of Youths of<br>Rivers Origin              | COVID-19 Food<br>Palliat