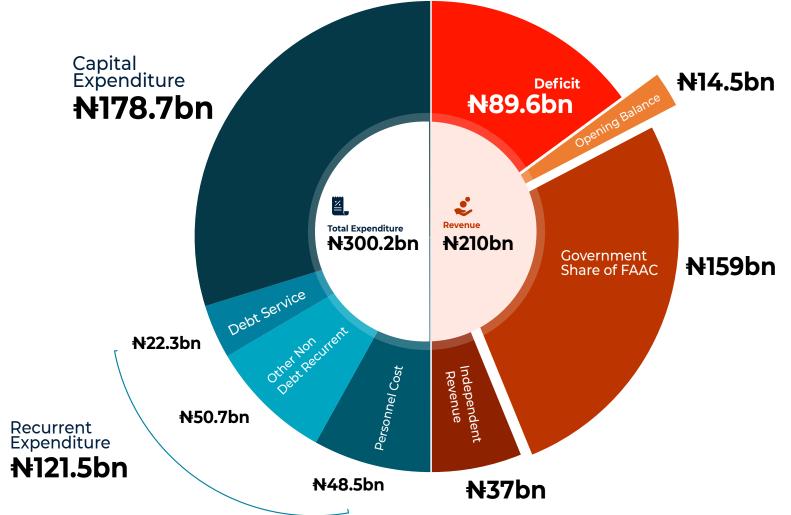

### **Bauchi State**

#### **Major Deficit Financing Items**

#### **Key Sectoral Allocations**