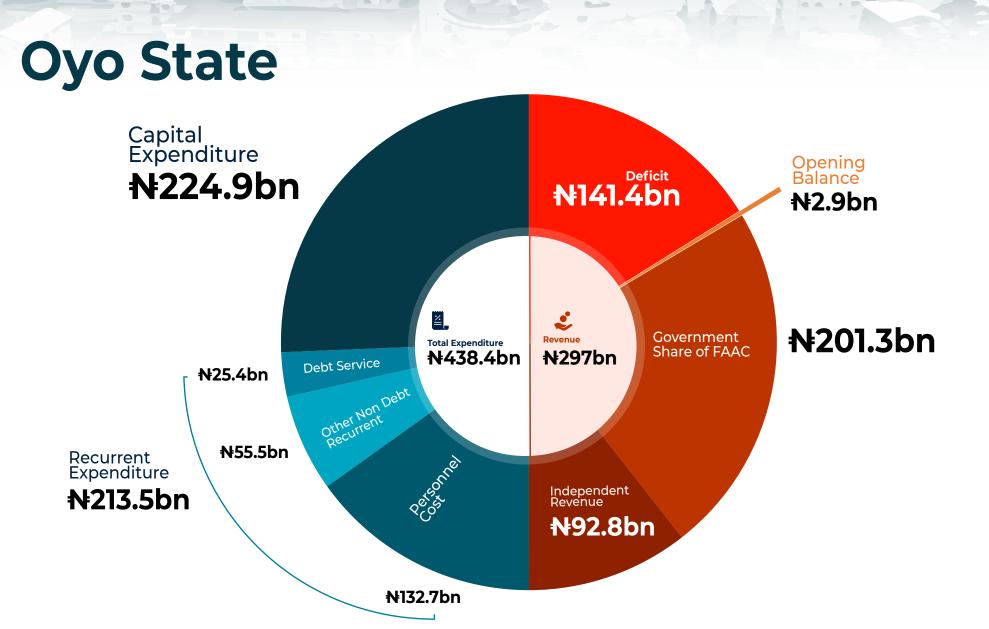

### **Benue State**

**Key Sectoral Allocations** 

### **Top Capital Projects**

~

Ministry of Health

**№19.7bn** 

S

Debt Management Office

Ministry of Education

**№28.7bn** 

Construction / Provision of Infrastructure: Contract Financing - (contractors Arrears/personnel Arears)

**₩8.7bn** 

Benue State University Teaching Hospital (BSUTH)

Construction / Provision Of Office Buildings: (Perimeter Fencing)

#### **№1.7bn**

Benue State House of Assembly "Purchase / Acquisition of land:purchase of Land for construction of House of Assembly quarters in Makurdi"

**№500m** 

Akawe Torkula Polytechnic, Makurdi Research and Development:

Nbte Accreditation to Upgrade the Institution, Atpol, Makurdi.

**№315m** 

#### Ministry of Works

Construction / Provision of Roads: Surfacing and Construction of New Township Roads in Makurdi, Gboko, Otukpo, Katsina Ala, Vandeikya, Oju, and Others

№24.3bn

- Benue State Primary Health Care Board

Rehabilitation / Repairs Of Office Buildings: Upgrading Of Aper Aku Stadium Turf

#### ₦4bn

Office of the Auditor-General of the State

Construction of New Audit Office Complex: Along Old Otukpo Road Beside Hotel Bobec

#### <del>N</del>500m

Government House Administration

Purchase of Office Furniture and Fittings: Purchase of Media & Publicity Equipment for Office of The Press Secretary Government House

N512.5m