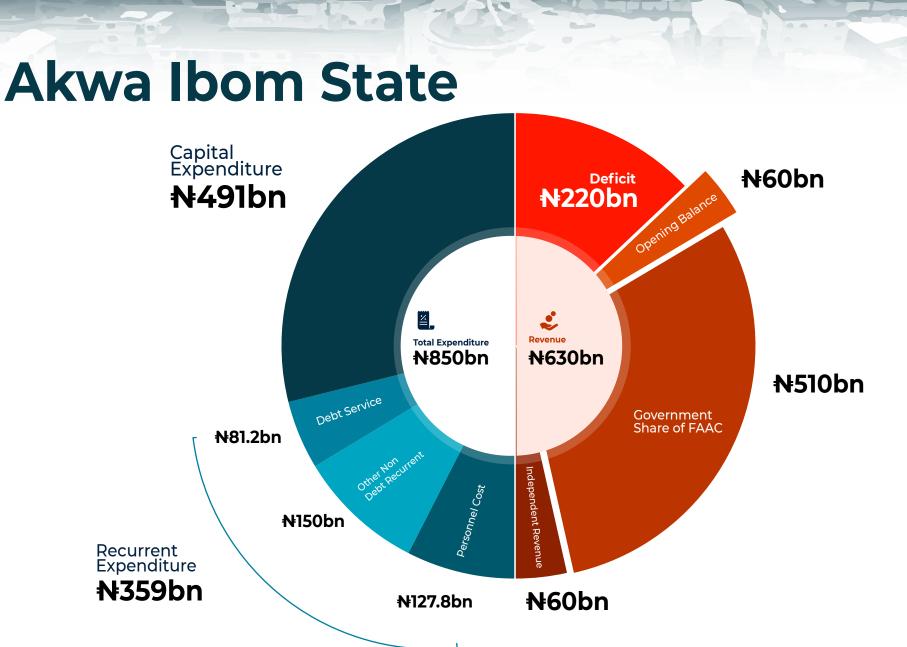

| <del>N</del> 650m                                                                                                                                                                                                                      | <del>N</del> 650m                                                                                                                                                                                                               | <b>₦470m</b>                                                                                                                                                                 | ₦500m                                                                                                                                     |













### **Akwa Ibom State**

#### **Key Sectoral Allocations**





### **Anambra State**



#### **Major Deficit Financing Items**







### **Anambra State**

#### **Key Sectoral Allocations**







### **Bauchi State**



#### **Major Deficit Financing Items**







### **Bauchi State**

#### **Key Sectoral Allocations**





### **Bayelsa State**



N23.9bn

#### **Major Deficit Financing Items**





### **Bayelsa State**

Key Sectoral Allocations

| Ministry of Health<br>N27bn<br>Top Capital Pr                                                                                                                                                                                                        | <b>№122</b>