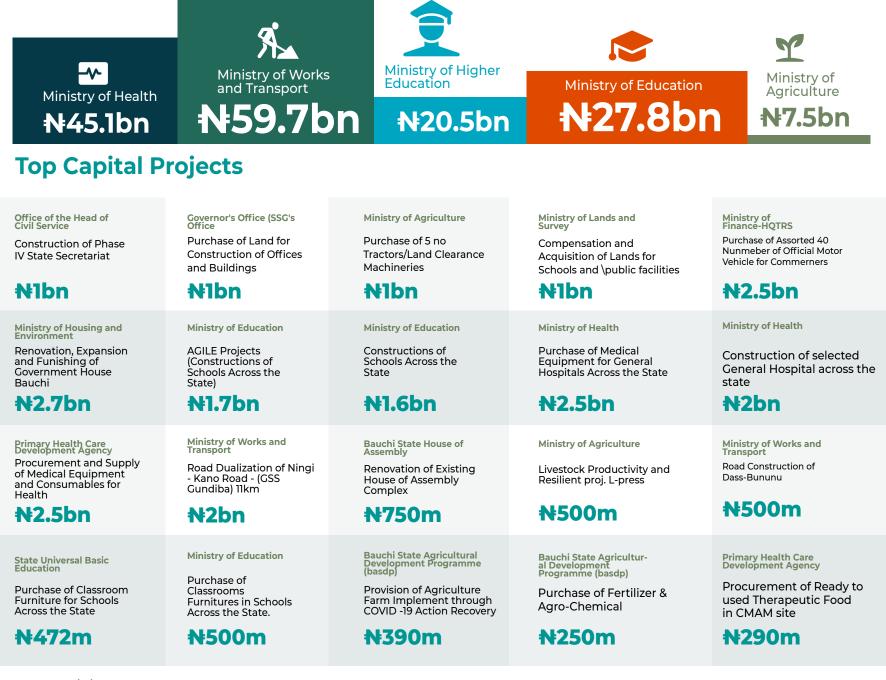

| <b>₦470m</b>                                                                                                                                                                 | ₦500m                                                                                                                                     |













### **Akwa Ibom State**

#### **Key Sectoral Allocations**





### **Anambra State**



#### **Major Deficit Financing Items**







### **Anambra State**

#### **Key Sectoral Allocations**







### **Bauchi State**



#### **Major Deficit Financing Items**







### **Bauchi State**

#### **Key Sectoral Allocations**





### **Bayelsa State**



N23.9bn

#### **Major Deficit Financing Items**





### **Bayelsa State**

Key Sectoral Allocations

| Ministry of Health<br>N27bn<br>Top Capital Pr                                                                                                                                                                                                        | <b>№122</b>                                                                                                                                                                                                                                               | ks and Fire Service<br><b>2.6bn</b>