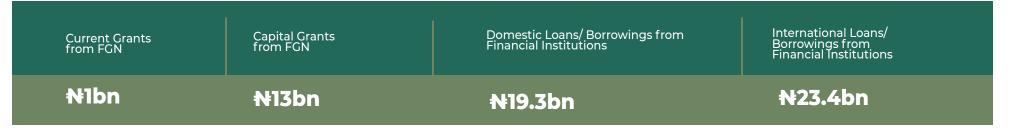

# 2024 States Budget

| African<br>Development<br>Bank | Arab Bank for<br>Economic<br>Development<br>(BADEA) | World<br>Bank         | Bilateral<br>Loans/debts | Federal<br>Government | Central Bank<br>of Nigeria (CBN) | Bond  | Aids and<br>Grants |
|--------------------------------|-----------------------------------------------------|-----------------------|--------------------------|-----------------------|----------------------------------|-------|--------------------|
| <mark>₦</mark> 80bn            | <mark>₦</mark> 80bn                                 | <mark>N</mark> 10.4bn | <mark>₩12</mark> bn      | <mark>₩</mark> 1.8bn  | <del>N</del> 34.5bn              | ₦50bn | <b>№</b> 13.6bn    |