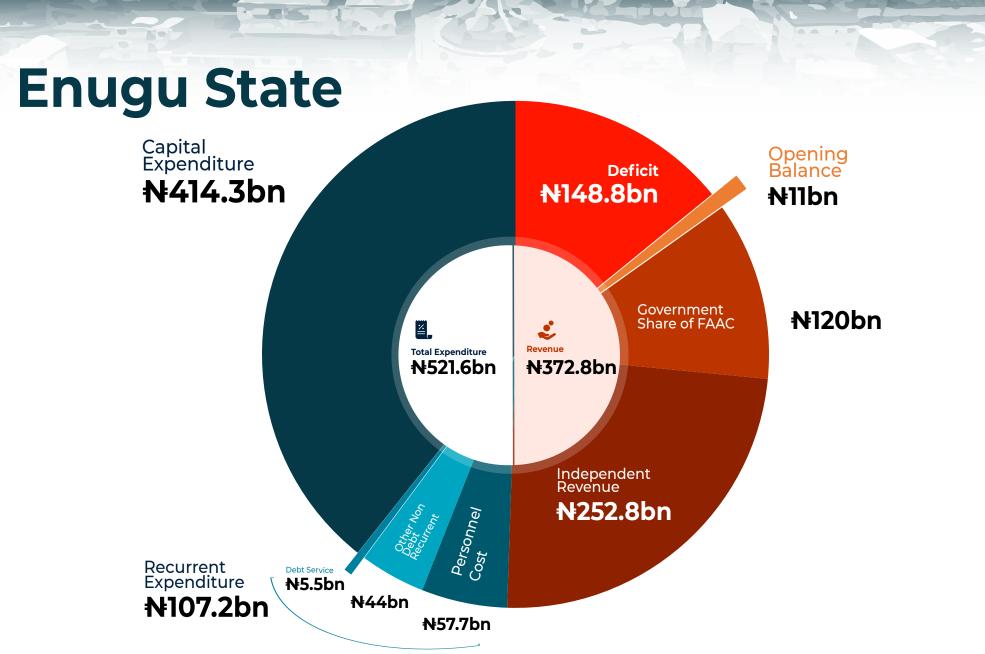

ip

Monitors, 100 Scales etc.

Ministry Of Works And Transportation

**№100m** 

Road 23.5km

**№5bn** 

Ministry of Agriculture & Food Security **N:5.4bn** 

**Ministry Of Education** 

Insfratructural Development/ Conducive learning environment (Renovation of 3 Schools at three senatorial districts).

\_\_\_\_\_

Ekiti State Health Insurance Scheme

Intervention Fund for Constriction of SHIS Office Complex at the 3 Senatorial Districts

<mark>₦407.2</mark>m

Ekiti State Knowledge Zone

Procurement of 114 No of Danger Plates, Number Plates, Installation of Charges for Ekiti Knowledge Zone Ado Ekiti

<mark>₦2.6bn</mark>

Ekiti State Rural Access And Agricultural Marketing Project (RAAMP)

Construction of Rurals Roads at Ipao (7km) and Iyemero (8km)

**№1.6bn** 



BudgitNG www.budgit.org









## **Enugu State**

**Key Sectoral Allocations** 



**Top Capital Projects** 



# Ministry of Education



Ministry of Works

Procurement of Ashphalt Plant

#### <mark>₩1bn</mark>

Enugu State Primary Health Care Development Agency Upgrading, renovation and equiping of existing PHCs to Type III PHC Facilities in Enugu State

#### **₩510m**

**Ministry of Transport** 

Establishment of Enugu Air Flight via PPP

<mark>₩13bn</mark>

#### Enugu State Housing Development Corporation

Acquisition and Infrastructural Development of New Layouts and Housing Estates for Urban and Rural Areas

**№5bn** 

#### Ministry of Education

Construct and equip 34 nos new technical and vocational Education schools and 34 new high school

N4bn

**Ministry of Works** 

CNP - Remodeling and

reconstruct