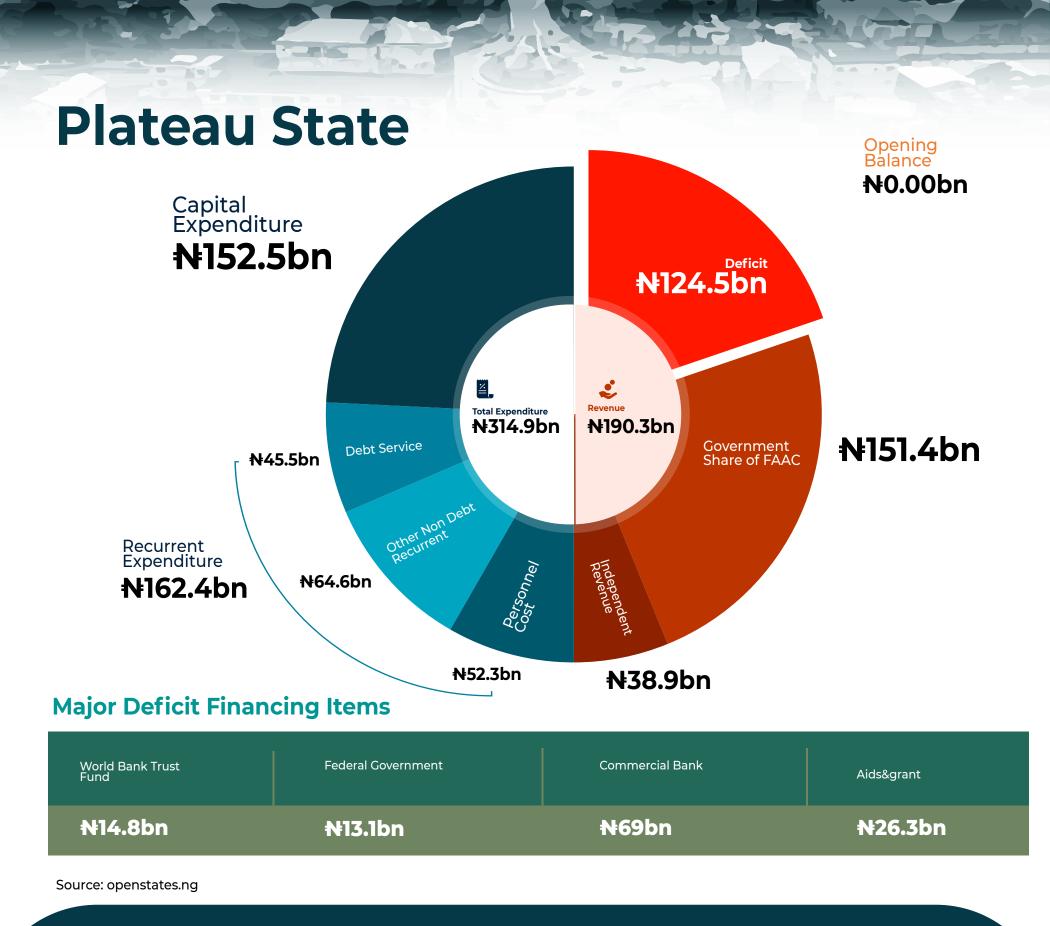

| Ministry of Agriculture &<br>Natural Resources                                                                                                      | Oyo State Agribuiness<br>Development Agency                                                     |

#### Ministry oF Public Works, Infrastructure and Transport

Dualization of Agodi Gate -Alakia- Adegbayi Junction with an Underpass at Onipepeye, Old Ife Road

### **№1.7bn**

Office of the Executive Governor

Ashlok Buses 100units

### <mark>₦3.5bn</mark>

Ministry oF Public Works, Infrastructure and Transport

Airport- Ajia - New Ife Express with Spur to Amuloko

### **№1.8bn**

Office of the Executive Governor

Purchase Of 100nos JAC T6 Pick Up

**№1.9bn** 





🔀 🗗 BudgitNG 🛛 www.budgit.org



## **Plateau State**

**Key Sectoral Allocations** 



Ministry of Health

Ministry of Public Works, Infrastructure and Transport

## **Top Capital Projects**

| Plateau State Operation<br>Rainbow                              | Ministry of Agriculture and<br>Rural Development              | Office of the Executive<br>Governor                        | Plateau State House of<br>Assembly                    |
|-----------------------------------------------------------------|---------------------------------------------------------------|------------------------------------------------------------|-------------------------------------------------------|
| Acquisition of Electronic<br>Security Gadgets (plus<br>Tracker) | Acquisition of Bulk<br>Assorted Fertili