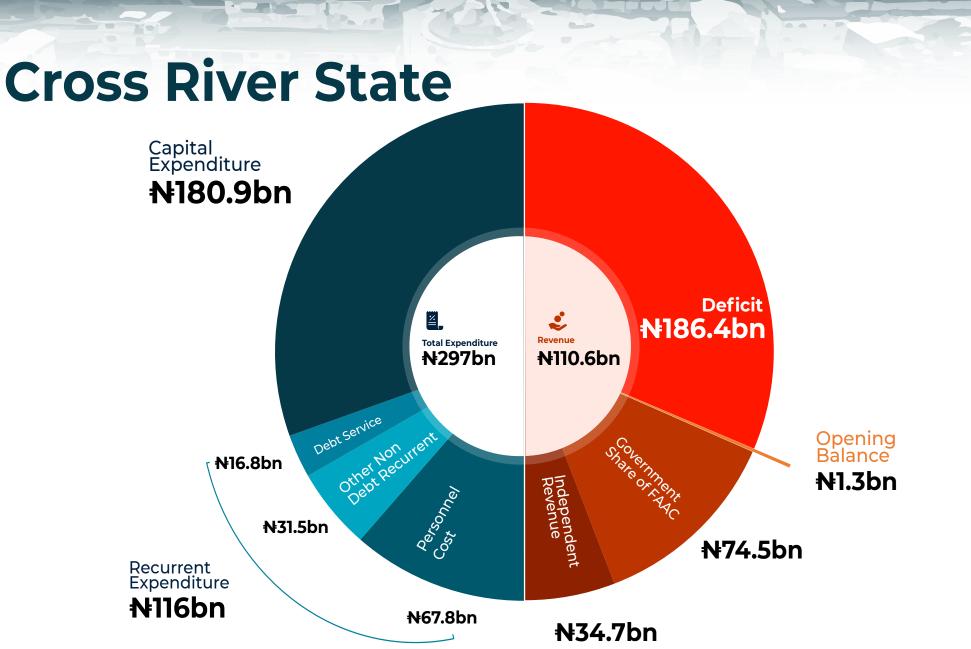

### **Cross River State**

**Key Sectoral Allocations** 

Ministry of Health

# **№10.7bn**