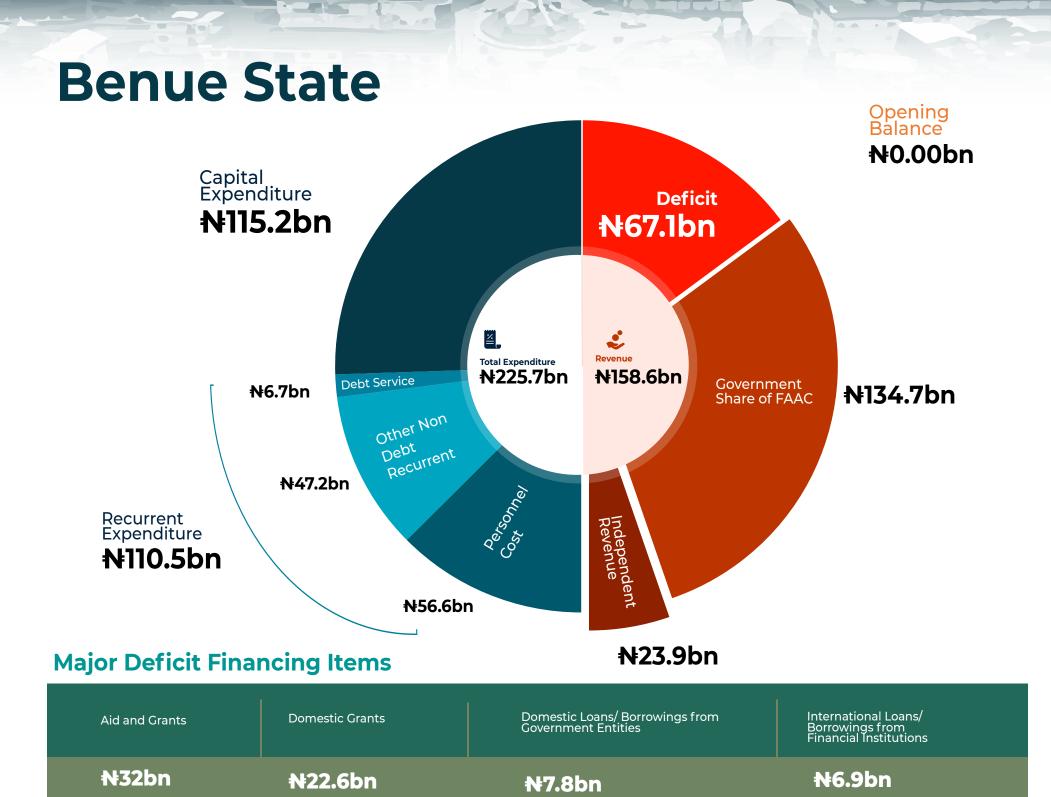

r<br>Veterinary Hospitals                                                                                                                                                             | Fadama<br>Construction of Market<br>Boleholes, Fishing Boats,<br>Cassava Process Mills and<br>Refrigerator House                                                                                                         | State house of Assembly<br>Construction of Office Building<br>in the Premises of the House of<br>Assembly                                                                                                                                      | Bayelsa Community<br>Safety Corps<br>Purchase of 50<br>Torchlight, 100 Walking<br>Talking                                                              |







### **Benue State**

**Key Sectoral Allocations** 



### **Top Capital Projects**

~

Ministry of Health

**№19.7bn** 





S

Debt Management Office

Ministry of Education

**№28.7bn** 

Construction / Provision of Infrastructure: Contract Financing - (contractors Arrears/personnel Arears)

**₩8.7bn** 

Benue State University Teaching Hospital (BSUTH)

Construction / Provision Of Office Buildings: (Perimeter Fencing)

#### **№1.7bn**

Benue State House of Assembly "Purchase / Acquisition of land:purchase of Land for construction of House of Assembly quarters in Makurdi"

**№500m** 

Akawe Torkula Polytechnic, Makurdi Research and Development:

Nbte Accreditation to Upgrade the Institution, Atpol, Makurdi.

**№315m** 

#### Ministry of Works

Construction / Provision of Roads: Surfaci