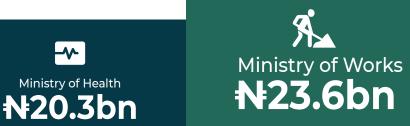

#### **Key Sectoral Allocations**

Ministry of Health **N:85.3bn** 

# Ministry of Works