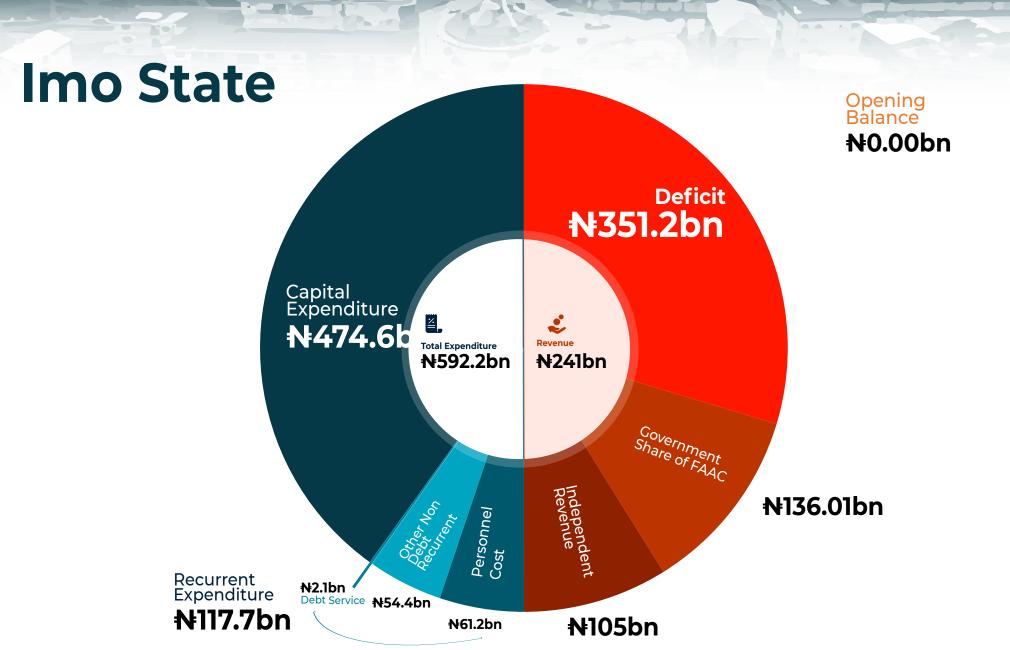

### **Imo State**

### **Key Sectoral Allocations**

### **Top Capital Projects**

| <mark>₦1bn</mark>                                                                                                             | <mark>₩</mark> 1bn                                                                                                                  | ₩5bn                                                                                                                          | <mark>₦</mark> 500m                                                                                         | <b>₩1.5bn</b>                                                                                                         |
|-------------------------------------------------------------------------------------------------------------------------------|-------------------------------------------------------------------------------------------------------------------------------------|-------------------------------------------------------------------------------------------------------------------------------|-------------------------------------------------------------------------------------------------------------|-----------------------------------------------------------------------------------------------------------------------|
| Ministry of Health<br>Rehabilitation of Imo State<br>Specialist Hospital, Owerri                                              | Ministry of Health<br>Establishment of Imo State<br>National Nutrition<br>Programme (counterpart<br>Funding)                        | Ministry of Environment<br>and Natural Resources<br>Remediation of 30 Flood and<br>Soil Erosion Sites in Imo State            | Ministry of Humanitarian<br>Affairs<br>Provision of Relief<br>Materials and Aid to<br>Victims               | Ministry of Education<br>Establishment of Imo State<br>National Nutrition Programme<br>to Inprove the Status          |
| State House of<br>Assembly<br>Purchase of Vehicles for the 27<br>Imo State House of Assembly<br>Members in the State          | State House of<br>Assembly<br>Landscapping of the Entire<br>Imo State House of Assembly<br>Complex Premises New<br>Owerri<br>N5.5bn | Ministry of Special<br>Projects<br>Reconstruction of<br>Multi-purpose Hall (iicc) at<br>Ware House, Owerri Municipal<br>N:9bn | Office of the Executive<br>Covernor<br>Establishment of State<br>Intervention Fund                          | Ministry of Health<br>Rehabilitation of Imo State<br>University Teaching Hospit<br>Orlu                               |
| Ministry of Works<br>Construction/rehabilitatio<br>n of Nkume-umuowa-orlu<br>(6.9km)                                          | Ministry of Education<br>Renovation of Imo<br>State Polytechnic,<br>Omuma                                                           | Ministry of Education<br>Renovation of Secondary<br>Education Management<br>Board (semb) in New Owerri                        | Ministry of Education<br>Revamping of the School<br>Curriculum and Purchase of<br>500 No. Desktop Computers | Office of the Executive<br>Covernor<br>Rehabilitation of Imo<br>State Waste Mgt.<br>Agency Buildings                  |
| Ministry of Agriculture and<br>Food Security<br>Rehablitation of NGCares<br>Building/sustainig of<br>Fadama Programme<br>N2DD | Ministry of Agriculture and<br>Food Security<br>Agricultural<br>Empowerment of<br>Women and Youth<br>N1.5bn                         | Ministry of Works<br>Rehabilitation of<br>Owerri-orlu-urualla-akokwa-u<br>gah Road (dual Carriage)<br><b>N:19.9bn</b>         | Ministry of Works<br>Rehabilitation of<br>Owerri-orlu-urualla-akokwa<br>-ugah Road (dual Carriage)<br>N15bn | Ministry of Works<br>Procurement of 2 No.<br>Buldozer, 2 No.payloader a<br>2 No.lowbed Ministry of<br>Works<br>N3.5bn |

**%** 

**№187.9bn** 

Ministry Of Works

Source: openstates.ng

Ministry Of Agriculture and Food Security

**N8.8bn** 

Ministry of Education