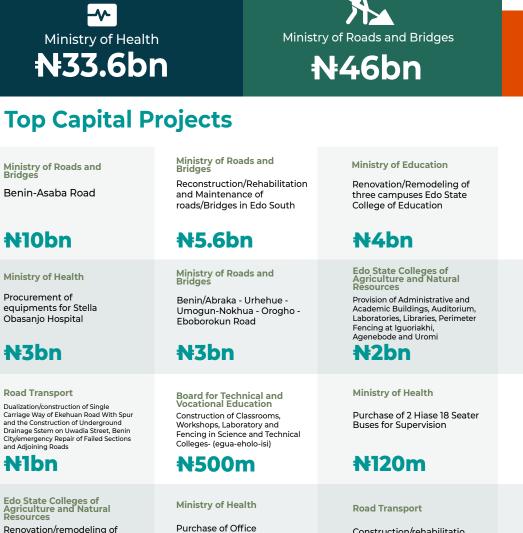

### **Edo State**

#### **Key Sectoral Allocations**

**Equipments and Renovation** 

of Offices in Edo North & Edo

**Central Senatorial Zones** 

₩563.9m

Construction/rehabilitatio n and Maintenance of Roads/bridges in Edo Central

**№1.9bn** 

State Universal Basic Education Board Edo State Teachers Computer Literacy Development Programme

Ministry of Education

₩4bn

Edo State Colleges of Agriculture and Natural Resources

Edo Cares Project

#### **№1.5bn**

**Ministry of Education** 

Renovation of 4 Libraries Across the State (2 Per Senatorial District)

**N660m** 

State House Of Assembly

Constituency Development Programme (House Of Assembly Projects)

**№7.2bn** 

Government House And Protocol

Special Intervention Fund

### **№3.6bn**

Road Transport

Construction/rehabilitation and Maintenance of Roads/bridges in Edo North

#### ₦2bn

Agriculture

Provision of Farm Assets and Inputs to Farmers Displaced by Flood and Other Natural Disasters

#### **№100m**

**Ministry Of Finance** 

Infrastructural Investment in Radisson Hotel, GRA

#### N8bn

Renovation/remodeling of Three Campuses of College of Agriculture

N-500m