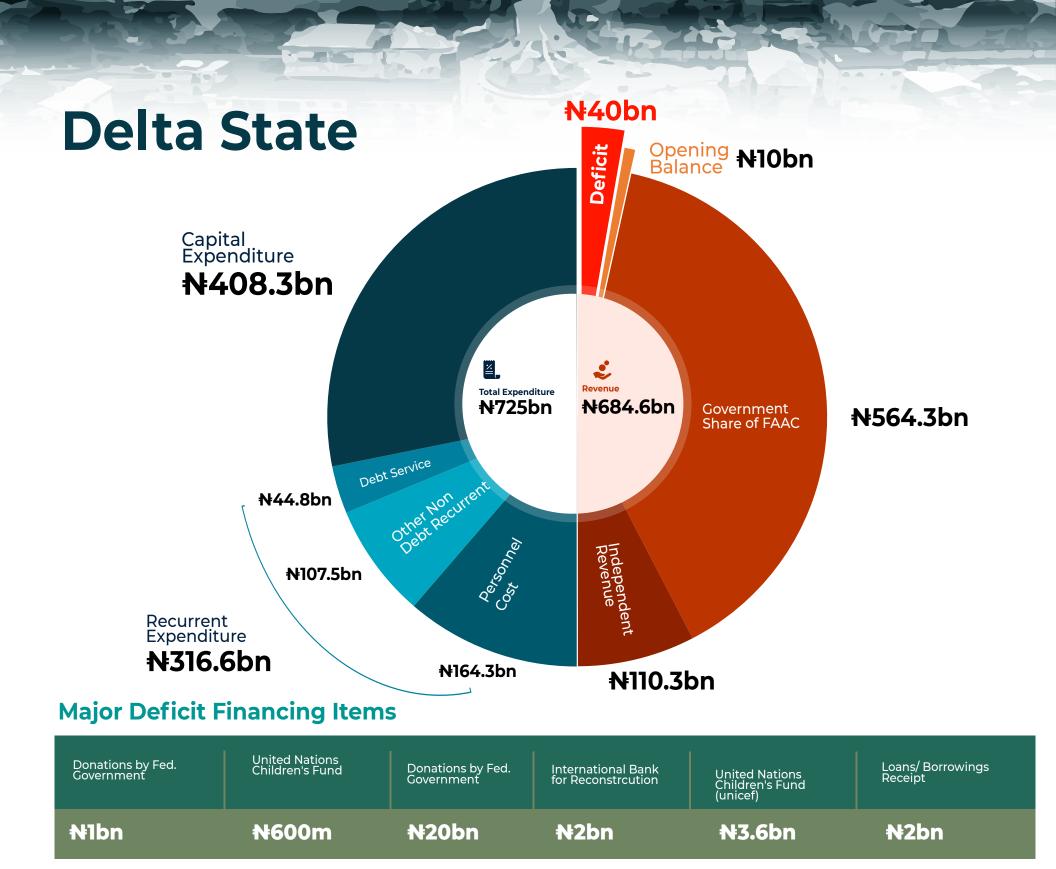

### **Delta State**

**Key Sectoral Allocations** 

### **Top Capital Projects**

| Ministry of Secondary<br>Education                                                                                 | Ministry of Secondary<br>Education                                                   | Ministry of Secondary<br>Education                                            | Ministry of Secondary<br>Education                                                        |
|--------------------------------------------------------------------------------------------------------------------|--------------------------------------------------------------------------------------|-------------------------------------------------------------------------------|-------------------------------------------------------------------------------------------|
| Construction and<br>Rehabilitation/<br>furnishing of Secondary<br>School                                           | Construction and<br>Rehabilitation<br>Construction Secondary<br>School in Sapele LGA | Coordination<br>Mechanisms Purchase<br>of Office Equipment<br>(purchase of Co | Supply/repair of<br>Students/teachers Furn                                                |
| <del>N</del> 900m                                                                                                  | <b>№1.3bn</b>                                                                        | <mark>₦105m</mark>                                                            | <b>₦400m</b>                                                                              |
| Ministry of Health                                                                                                 | Ministry of Health                                                                   | Ministry of Health                                                            | Ministry of Health                                                                        |
| Facilities<br>Renovation/expansion/<br>Upgrade of Existing<br>Hospital                                             | Facilities Upgrading of Four<br>Central Hospitals                                    | Facilities Provision of Medical<br>Equipment for Hospitals                    | Water and Sanitation<br>Procurement,<br>Upgrade/installation an<br>Maintainance           |
| <mark>₦1.1bn</mark>                                                                                                | <b>₦700m</b>                                                                         | <b>₦3.5bn</b>                                                                 | <mark>₦950</mark> m                                                                       |
| Ministry of Agriculture                                                                                            | Ministry of Agriculture                                                              | Ministry of works                                                             | Ministry of works                                                                         |
| Climate Change<br>Intervention Programme                                                                           | Construction and<br>Rehabilitation of Delta State                                    | Dualisation of Ughelli-asaba<br>Road, (sector A)                              | Construction of Ayakoro<br>Bridge Across River                                            |
| ₦460m                                                                                                              | <mark>₦2.8bn</mark>                                                                  | <mark>₦15bn</mark>                                                            | <mark>₦7.7bn</mark>                                                                       |
| Government House &<br>Protocol (GHP)                                                                               | Government House &<br>Protocol (CHP)                                                 | Direct Labour Agency                                                          | Ministry of Finance                                                                       |
| Purchase of Secuirty<br>Equipments, 7nos Hilux<br>Vehicles, Communication<br>Gadgets, Personal<br>Protective Wears | Purchase of<br>Boats (60 Nos. 2<br>Hp Engine Boats)                                  | Rehabilitation/constructio<br>n/matenance of Roads                            | Provision of Office Equi<br>for General Investment<br>Office of the Permanen<br>Secretary |
| <mark>₦1bn</mark>                                                                                                  | <mark>₦10bn</mark>                                                                   | <mark>₦1.2bn</mark>                                                           | <mark>₦4bn</mark>                                                                         |
|                                                                                                                    |                                                                                      |                                                                               |                                                                                           |