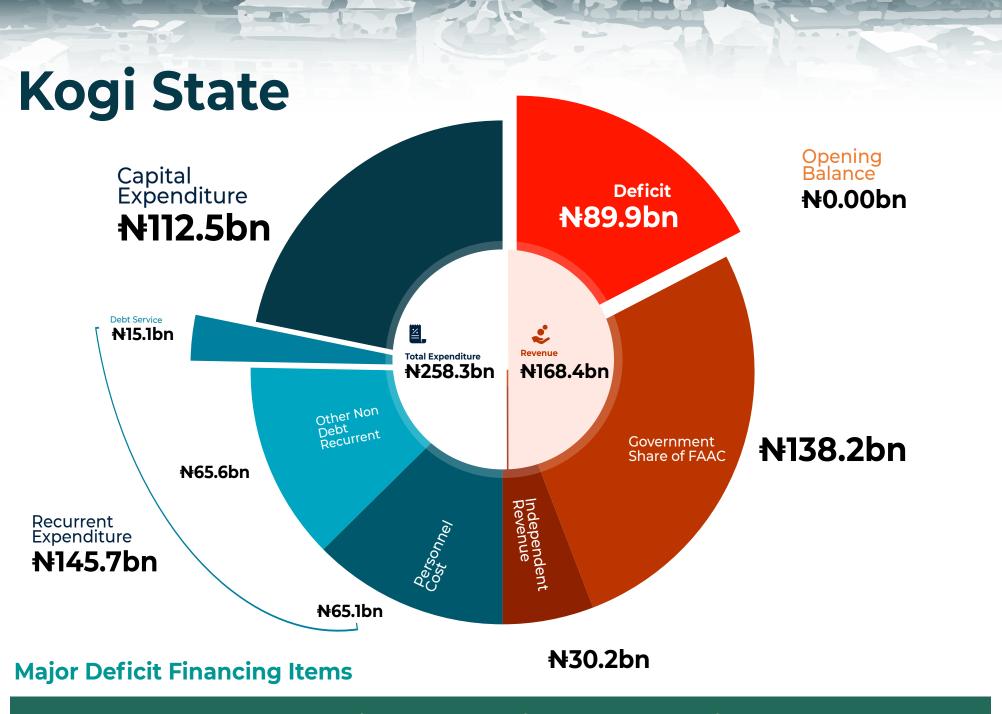

SG Counterpart N500m)"

₩5.5bn

Processing Mill)

**№2bn** 

Projects)

Ministry of Transport and Works

Urban Renewal (10No.

N28bn

"Nigeria Climate Adaption -Erosion Watershed Management Project (EU

Ministry of Agriculture and Livestock Development

Establishment of Agricultural

Processing Centre (Soya Beans

**N**16bn

Agro-Climatic Resilience in

Office of the Head of Civil Service of the State

Purchase of Official/ Other Vehicles

### **№3.4bn**

Ministry of Health Clobal Fund on Malaria & Tuberculosis Commodities including (KTSG Counterpart of N828,509,763.00 & N73,131,351.00 respectively)

**₩7.1bn** 

Ministry of Transport and Works

Constr. Of Bakori -'Yan kwani -Tafoki - Daudawa -Bilbis Rd (52km)

**№1.8bn** 









## **Kebbi State**

### **Key Sectoral Allocations**







| Central Bank of<br>Nigeria | International Development<br>Association (IDA) | African<br>Development<br>Bank | Aids & Grants         | Donations by Fed.<br>Government |
|----------------------------|------------------------------------------------|--------------------------------|-----------------------|---------------------------------|
| ₩1.1bn                     | <b>№</b> 4.8bn                                 | ₩3bn                           | <mark>₦</mark> 49.4bn | <mark>₦</mark> 20.5bn           |



# **Kogi State**

**Key Sectoral Allocations** 



## **Top Capital Projects**

| irce: openstates.ng                                                                                                                |