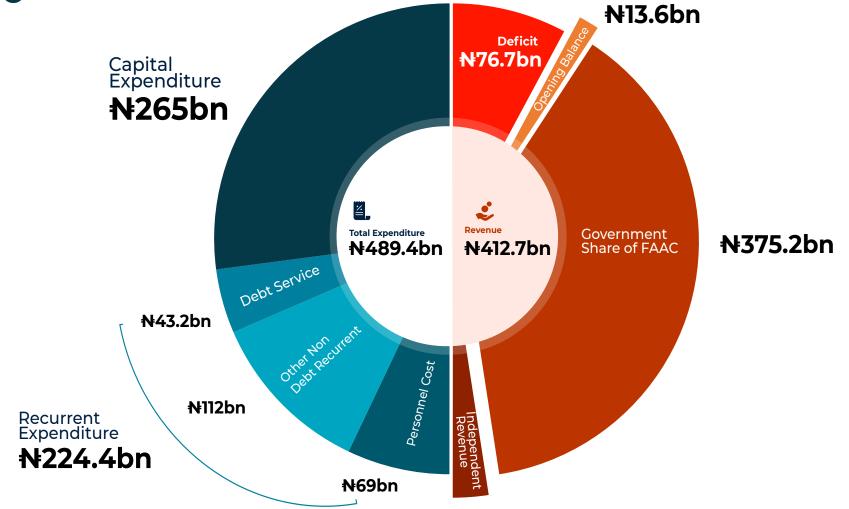

### **Bauchi State**

#### **Major Deficit Financing Items**

#### **Key Sectoral Allocations**