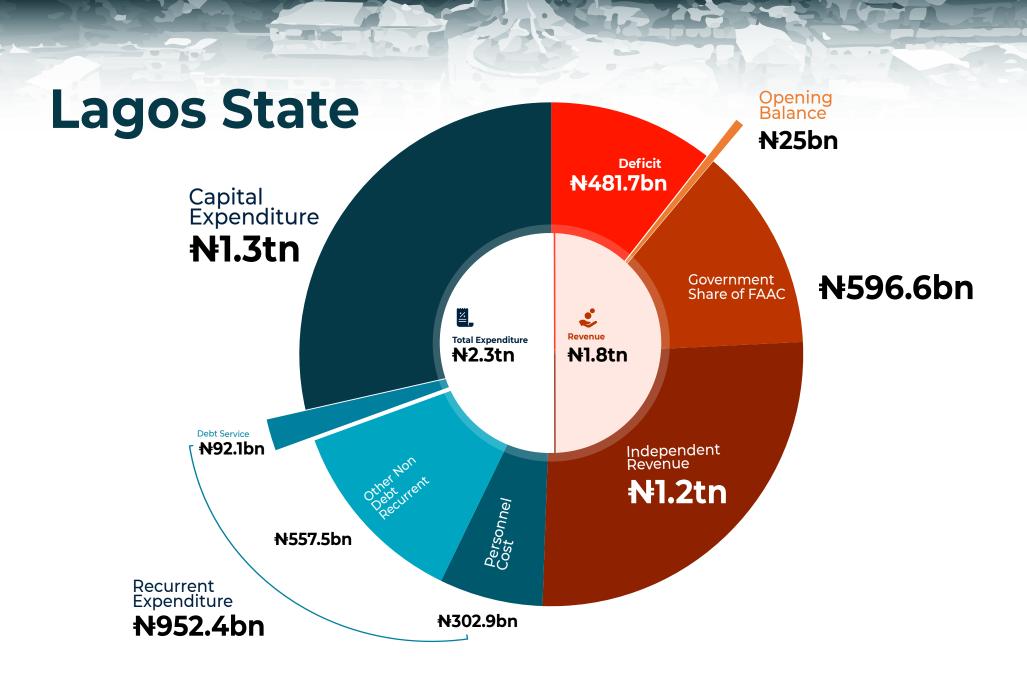

of Buffer Stock to<br>ensure price stability and<br>food security                        | Ministry of Agriculture<br>FADAMA Related Activities<br>(CARES Driven) To achieve<br>3,251 Farmers Beneficiaries |

Ministry of Health

Construction / Provision of Hospital

<mark>₦3bn</mark>

**Ministry of Sports** 

Rehabilitation / Repairs -Sporting Centers

### **№2.5bn**

Office of Secretary to the State Government Procurement of electoral hardware and software materials for the conduct of Local Government Election in year 2023. Kwara State Independent Electoral Commission (KWSIEC)

**N**1bn

Ministry of Agriculture

Agricultural Mechanization (Farm Asset). Procurement of Earth moving equipment, Ino D7 Buldozer, 17Nos 2WD 75HP Tractors, Tractor Drawing implements, 17nos of Plough

**₦500m** 





| World Bank (international<br>Development Association<br>(ida) | Commercial Bank        | Bond               | Aids&grants    |
|---------------------------------------------------------------|------------------------|--------------------|----------------|
| ₦5.1bn                                                        | <mark>№</mark> 220.7bn | <del>N</del> 150bn | <b>₦54.5bn</b> |





## **Lagos State**

## Key Sectoral Allocations



## **Top Capital Projects**

| <br>                                                                                 |                                                                                                                                                                                 |