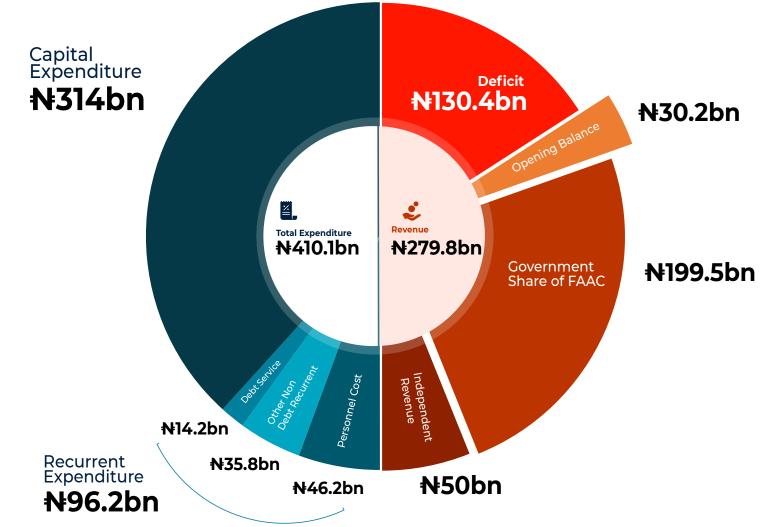

| <del>N</del> 650m                                                                                                                                                                                                               | <b>₦470m</b>                                                                                                                                                                 | ₦500m                                                                                                                                     |













### **Akwa Ibom State**

#### **Key Sectoral Allocations**





### **Anambra State**



#### **Major Deficit Financing Items**







### **Anambra State**

#### **Key Sectoral Allocations**







### **Bauchi State**



#### **Major Deficit Financing Items**







### **Bauchi State**

#### **Key Sectoral Allocations**





### **Bayelsa State**



N23.9bn

#### **Major Deficit Financing Items**





### **Bayelsa State**

Key Sectoral Allocations

| Ministry of Health<br>N27bn<br>Top Capital Pr                                                                                                                                                                                                        | <b>№122</b>