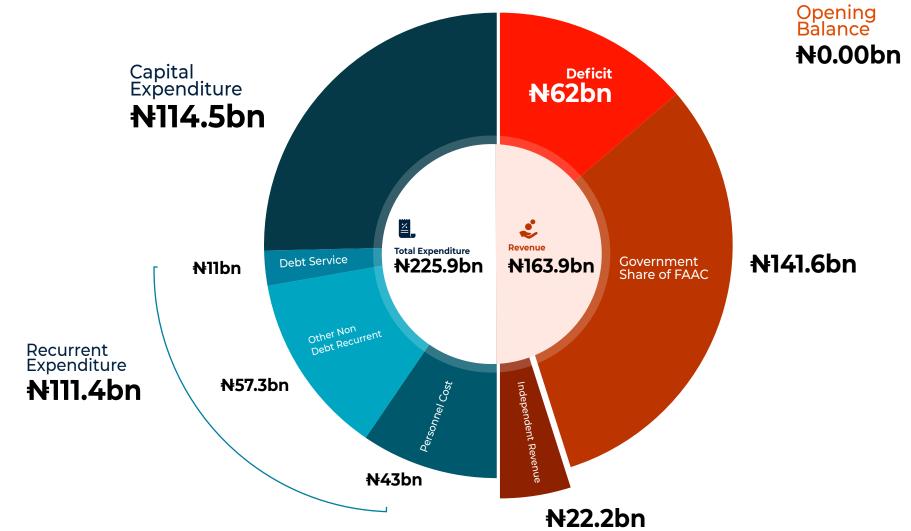

### **Adamawa State**

#### **Major Deficit Financing Items**

|                                                                                                                                             |                                                                                                                                                                                                                                        |                                                                                                                                                                                                                                 |                                                                                                                                                                              | Share -                                                                                                                                   |
|---------------------------------------------------------------------------------------------------------------------------------------------|----------------------------------------------------------------------------------------------------------------------------------------------------------------------------------------------------------------------------------------|---------------------------------------------------------------------------------------------------------------------------------------------------------------------------------------------------------------------------------|------------------------------------------------------------------------------------------------------------------------------------------------------------------------------|-------------------------------------------------------------------------------------------------------------------------------------------|
| Adama                                                                                                                                       | wa Sta                                                                                                                                                                                                                                 | te                                                                                                                                                                                                                              |                                                                                                                                                                              |                                                                                                                                           |
| Key Sectoral Allo                                                                                                                           | cations                                                                                                                                                                                                                                |                                                                                                                                                                                                                                 |                                                                                                                                                                              | Y                                                                                                                                         |
| Ministry of Health                                                                                                                          | Ministry of Works an<br>Energy Developmen<br><b>N:29bn</b>                                                                                                                                                                             |                                                                                                                                                                                                                                 | try of Education<br><b>48bn</b>                                                                                                                                              | Ministry of<br>Agriculture<br><b>N2.3bn</b>                                                                                               |
| Top Capital Pr                                                                                                                              | ojects                                                                                                                                                                                                                                 |                                                                                                                                                                                                                                 |                                                                                                                                                                              |                                                                                                                                           |
| Office of the Deputy<br>Governor<br>Construction Of<br>Deputy Governor's<br>Lodge in Abuja                                                  | Ministry of Finance<br>Provision for development<br>of infrastructures as<br>Consituency projects                                                                                                                                      | Ministry of Finance<br>Procurement of ICT infrastructure<br>for linking Accountant General<br>and Ministry of Budget and<br>Economic Planning                                                                                   | Ministry of Finance<br>Purchase of 51 SUVs (2022 model);<br>1 SUV (2019 model); 4 T/Hillux, 4<br>T/Camry, 26 /Corolla (2022 models)                                          | Ministry of Works and<br>Energy<br>Mubi Roundabout<br>Flyover                                                                             |
| <mark>₩1bn</mark>                                                                                                                           | <mark>₦</mark> 1bn                                                                                                                                                                                                                     | <mark>₦1bn</mark>                                                                                                                                                                                                               | <b>₦3.6bn</b>                                                                                                                                                                | <mark>₦5bn</mark>                                                                                                                         |
| Ministry of Works and<br>Energy<br>Construction of Adamawa<br>Supper Highway (from<br>Welcome to Yola to Yoldepate<br>20 km)<br><b>N9DD</b> | Ministry of Education and<br>Human Capital Development<br>Procurement of School<br>Furniture General<br>(Tables and Chairs)<br>N2DN                                                                                                    | Ministry of Education and<br>Human Capital Development<br>Construction/ Rehabilatation of<br>11No. Of secondary schools in three<br>senatorial zones in the State (GSS<br>Shuwa, GSSMichika, GSS Girei,<br>GMMC Yola, GSS Yola) | Ministry of Education and<br>Human Capital Development<br>Construction of Three (3Nos)<br>Mega Senior Secondary Schools<br>One Per Senatorial Zone in the<br>State<br>N4.5bn | Adamawa State Information<br>Technology Development<br>Agency (ASITDA)<br>Procurement of Highspeed<br>Fiber Optic Network<br>Connectivity |
| Ministry of Works and<br>Construction of Adamawa<br>Supper Highway (from<br>Welcome to Yola to<br>Yoldepate 20 km)                          | Ministry of Education and<br>Human Capital Development<br>Construction/ Rehabilatation of<br>11No. Of secondary schools in<br>three senatorial zones in the State<br>(GSS Shuwa, GSSMichika, GSS<br>Girei, GMMC Yola, GSS Yola)<br>MCD | Adamawa State Contributory<br>Health Management Agency<br>Purchase of City Scan<br>and Other Specialised<br>Medical Equipment                                                                                                   | Office of the Deputy<br>Covernor<br>Renovation of Deputy<br>Governor's Office Yola<br>N€800m                                                                                 | Office of the Deputy<br>Covernor<br>Furnishing of New Deputy<br>Governor's Office Yola<br>♣500m                                           |
| Ministry of Agriculture<br>Provision of Agricultural<br>inputs to farmers under<br>Fadama III (N-CARES)                                     | Ministry of Health and<br>Human Services<br>Construction and Equiping<br>of General Hospital<br>mayobelwa including Staff<br>quaters-Covid-19 Pandemic                                                                                 | Ministry of Health and<br>Human Services<br>Construction and Equiping<br>of General Hospital<br>mayobelwa including Staff<br>quaters-Covid-19 Pandemic                                                                          | Ministry of Agriculture<br>Procurement of assorted<br>fertilizers for sale to<br>farmers at subsidized<br>rate                                                               | Ministry of Agriculture<br>Provision of Agricultural<br>inputs to farmers under<br>Fadama III (N-CARES)                                   |
| <b>₦500m</b>                                                                                                                                | <del>N</del> 650m                                                                                                                                                                                                                      | <del>N</del> 650m                                                                                                                                                                                                               | <b>₦470m</b>                                                                                                                                                                 | ₦500m                                                                                                                                     |