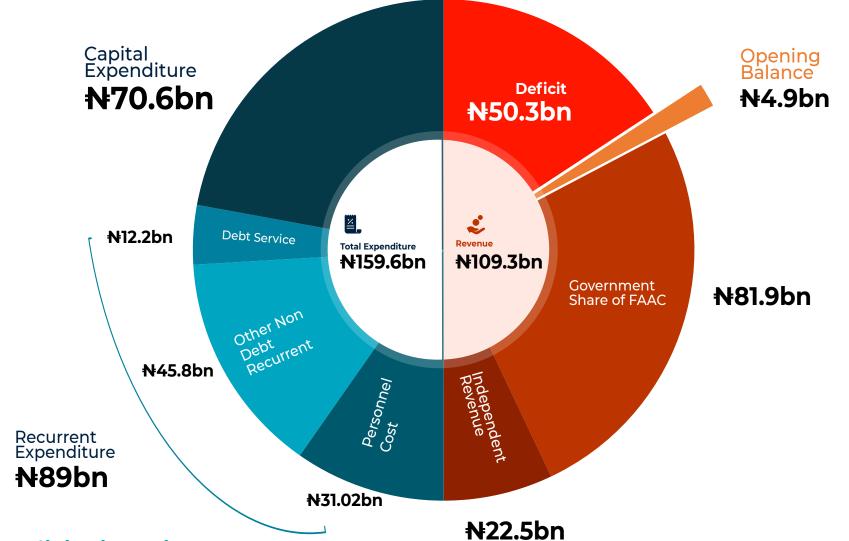

bn

Edo State Colleges of Agriculture and Natural Resources

Edo Cares Project

#### **№1.5bn**

**Ministry of Education** 

Renovation of 4 Libraries Across the State (2 Per Senatorial District)

**N660m** 

State House Of Assembly

Constituency Development Programme (House Of Assembly Projects)

**№7.2bn** 



Government House And Protocol

Special Intervention Fund

### **№3.6bn**

Road Transport

Construction/rehabilitation and Maintenance of Roads/bridges in Edo North

#### ₦2bn

Agriculture

Provision of Farm Assets and Inputs to Farmers Displaced by Flood and Other Natural Disasters

#### **№100m**

**Ministry Of Finance** 

Infrastructural Investment in Radisson Hotel, GRA

#### N8bn



Renovation/remodeling of Three Campuses of College of Agriculture

N-500m

### **Ekiti State**



#### **Major Deficit Financing Items**







# **Ekiti State**

**Key Sectoral Allocations** 



### **Top Capital Projects**

Agricultural Development Programme

National Adopted Village for Smart Agriculture (NAVSA) Ekiti State

**№1.6bn** 

**Ministry Of Education** 

Construction of ICT Lab in 3 Secondary Schools

<mark>₩1bn</mark>

Ministry Of Agriculture And Food Security Design and Installation of e-register to identify farmers and farm locations.

**№100m** 

Ekiti State Water Coorporation

Nigeria Sustainable Urban and Rural Water Supply Sannitation and Hygeine (SURWASH): Purchase of 2000 Water Pipes and 1500 Billing metres

<mark>₦2bn</mark>

∭XIf

Source: openstates.ng

Ministry Of Works And Transportation Construction of

Airport

**N**1.4bn

Ministry Of Education

Construct