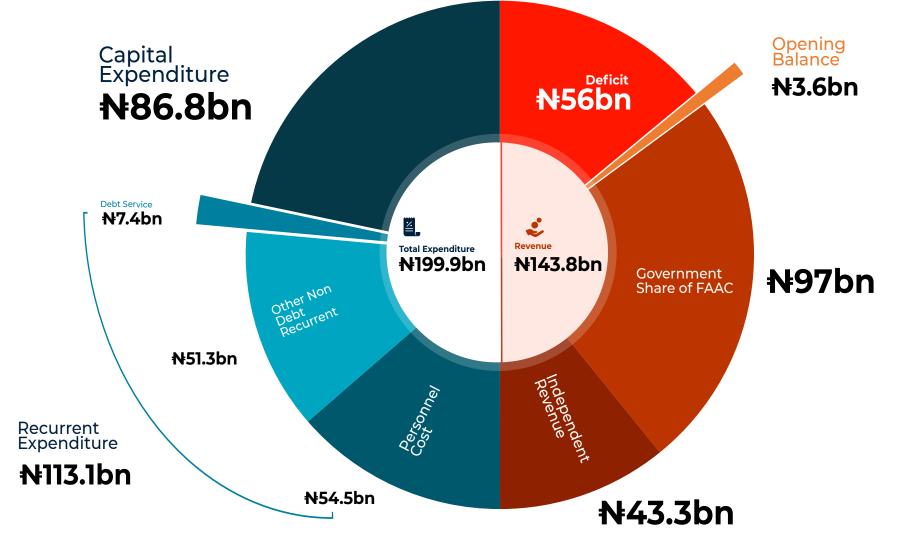

|                                                                                                                                                                                         |                                                                                                                                                                                                                                                                   |                                                                                                                                                              |

Source: openstates.ng



Ministry of Agriculture

## **Nasarawa State**



## **Major Deficit Financing Items**

| European<br>Investment Bank | International<br>Development<br>Association (IDA) | Bi-lateral Loans   | Commercial Bank   | Other Banks       | Aids&grant            |
|-----------------------------|---------------------------------------------------|--------------------|-------------------|-------------------|-----------------------|
| <b>№5.2bn</b>               | <b>₦</b> 3.4bn                                    | <del>N</del> 1.8bn | <del>№</del> 729m | <del>N</del> 250m | <mark>№</mark> 23.1bn |



## **Nasarawa State**

**Key Sectoral Allocations** 



**№22.7bn** 

Ministry of Health N26.7bn

-~-

## **Top Capital Projects**

| Ministry of Education                                      | Ministry of Health<br>Purchase of Diagnostic          |