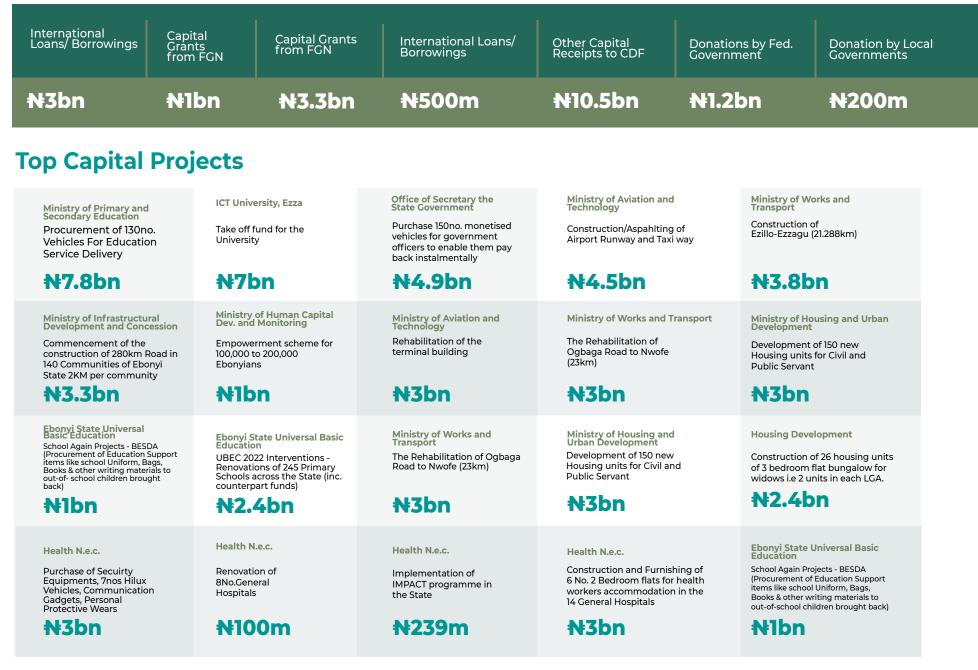

|                                                                               |                                                                                           |

niture

and

romor

uipment nt in the ent

#### State Universal Basic Education Board (SUBEB)

Construction and Rehabilitation Construction and Rehabilitation of Primary School

**N1.6bn** 

Ministry of Agriculture

Cassava Development Programme

#### N400m

Ministry of works

Completion of the Dualisation of Ughelli/asa

**№9.3bn** 

**Ministry of Energy** 

Expansion of Asaba 8.5mw Independent Power Plant (ipp) Distribution Network to Connect More Government Offices/facilities

**№425m** 



### **Ebonyi State**







### **Ebonyi State**

#### **Major Deficit Financing Items**













### **Edo State**

#### **Key Sectoral Allocations**



**Equipments and Renovation** 

of Offices in Edo North & Edo

**Central Senatorial Zones** 

₩563.9m

Construction/rehabilitatio n and Maintenance of Roads/bridges in Edo Central

**№1.9bn** 

State Universal Basic Education Board Edo State Teachers Computer Literacy Development Programme

Ministry of Education

₩4bn

Edo State Colleges of Agriculture and Natural Resources

Edo Cares Project

#### **№1.5bn**

**Ministry of Education** 

Renovation of 4 Libraries Across the State (2 Per Senatorial District)

**N660m** 

State House Of Assembly

Constituency Development Programme (House Of Assembly Projects)

**№7.2bn** 



Government House And Protocol

Special Intervention Fund

### **№3.6bn**

Road Transport

Constructio