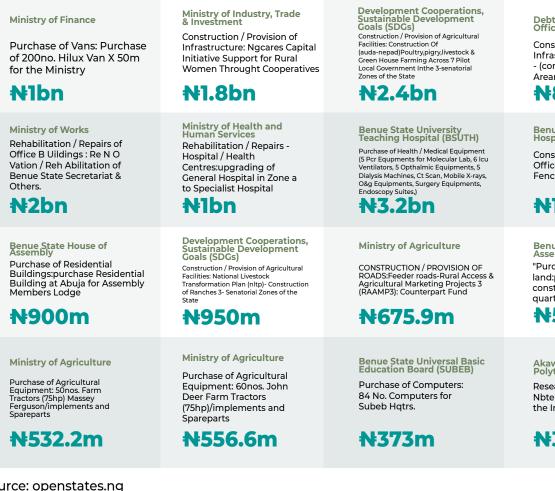

### **Top Capital Projects**

~

Ministry of Health

**№19.7bn** 

S

Debt Management Office

Ministry of Education

**№28.7bn** 

Construction / Provision of Infrastructure: Contract Financing - (contractors Arrears/personnel Arears)

**₩8.7bn** 

Benue State University Teaching Hospital (BSUTH)

Construction / Provision Of Office Buildings: (Perimeter Fencing)

#### **№1.7bn**

Benue State House of Assembly "Purchase / Acquisition of land:purchase of Land for construction of House of Assembly quarters in Makurdi"

**№500m** 

Akawe Torkula Polytechnic, Makurdi Research and Development:

Nbte Accreditation to Upgrade the Institution, Atpol, Makurdi.

**№315m** 

#### Ministry of Works

Construction / Provision of Roads: Surfacing and Construction of New Township Roads in Makurdi, Gboko, Otukpo, Katsina Ala, Vandeikya, Oju, and Others

№24.3bn

- Benue State Primary Health Care Board

Rehabilitation / Repairs Of Office Buildings: Upgrading Of Aper Aku Stadium Turf

#### ₦4bn

Office of the Auditor-General of the State

Construction of New Audit Office Complex: Along Old Otukpo Road Beside Hotel Bobec

#### <del>N</del>500m

Government House Administration

Purchase of Office Furniture and Fittings: Purchase of Media & Publicity Equipment for Office of The Press Secretary Government House

N512.5m