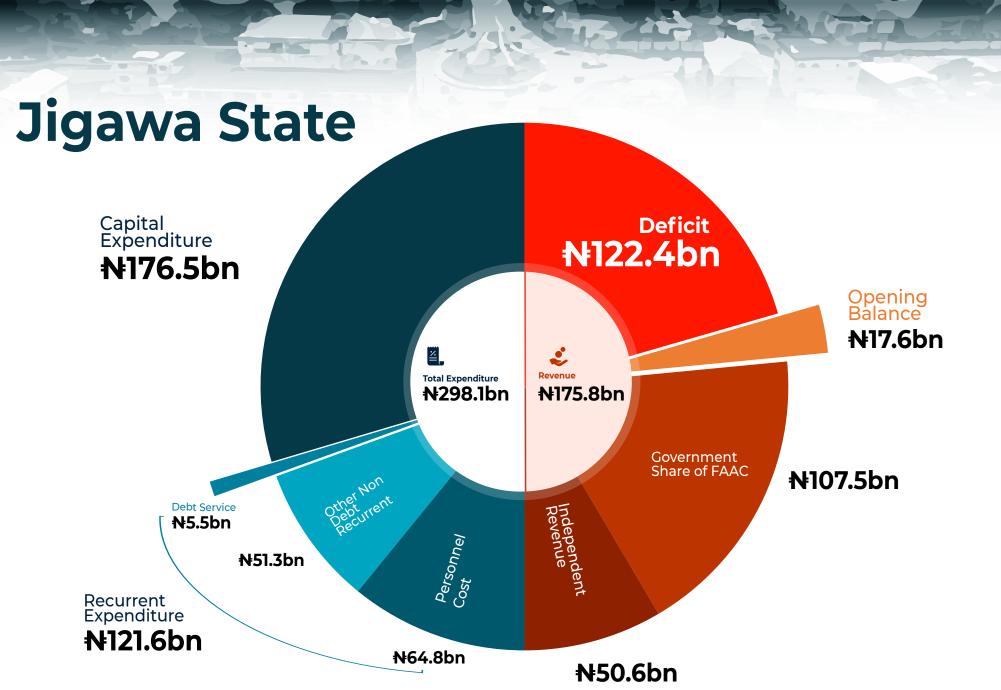

## Jigawa State

**Key Sectoral Allocations** 

| Ministry of Health                                                                                                                                                   | Ministry of Works<br>and Transport<br>N-41bn                                                                                                                                              | Ministry of<br>Environment                                                                                                                                                                               | Ministry of Finance                                                                                                                                                                                                                                                                       | Ministry of Agriculture<br>& Natural Resources<br>N16.6bn                                                                                                                                                                                                                                    |
|----------------------------------------------------------------------------------------------------------------------------------------------------------------------|-------------------------------------------------------------------------------------------------------------------------------------------------------------------------------------------|----------------------------------------------------------------------------------------------------------------------------------------------------------------------------------------------------------|-------------------------------------------------------------------------------------------------------------------------------------------------------------------------------------------------------------------------------------------------------------------------------------------|----------------------------------------------------------------------------------------------------------------------------------------------------------------------------------------------------------------------------------------------------------------------------------------------|
| Top Capital P                                                                                                                                                        | rojects                                                                                                                                                                                   |                                                                                                                                                                                                          |                                                                                                                                                                                                                                                                                           |                                                                                                                                                                                                                                                                                              |
| Ministry of Works and<br>Transport<br>Upgrading Of Rural<br>(Feeder) Roads across<br>the state<br><b>N6.5bn</b>                                                      | Ministry of Works, Housing<br>and Transport<br>The provision is for the<br>implementation of<br>AgroClimate Resilience in<br>Semi-Arid Landscape<br>(ACReSAL) Projects.                   | Ministry of Water,<br>Environment and Forest<br>Resources<br>Special Expenditure (Scholarship<br>Board) - Repayments of Scholarships<br>& Bursary Awards and International<br>Trainings                  | Ministry of Works and Transport<br>Construction of Township<br>Roads across the State                                                                                                                                                                                                     | State Universal Basic<br>Education Board<br>Construction of 130No. Additional<br>classroom blocks at the some sellected<br>Primary and Secondary Schools across<br>the state under the implementation of<br>UBEC/SUBEB Projects.                                                             |
| Ministry of Health<br>Improvement Of General<br>Hospitals                                                                                                            | Mininstry of Health<br>Purchase of medical equipment<br>under the State Contributory Health<br>Insurance Programme / SDGs<br>-Supported Community Health<br>Insurance Counter-Funding<br> | Ministry of Works and<br>Transport<br>Constuction of Maigatari<br>Babura Road                                                                                                                            | Primary Health Care<br>Development Agency<br>Rehabilitation and<br>upgrading of Primary<br>Health Centres across the<br>State<br>N3.6bn                                                                                                                                                   | Ministry of Works and<br>Transport<br>Construction of Feeder<br>Roads across the State                                                                                                                                                                                                       |
| Executive and<br>Legislative Organisation<br>Procurement Utility Motor<br>Vehicles (SUV's and cars) for<br>Government Entities                                       | Agriculture, Forestry,<br>Fishing and Hunting<br>Procurement of 2nos<br>research equipment and<br>other materials                                                                         | Education Not Definable<br>by Level<br>Completion of ongoing Construction<br>of Mosques and other Religious<br>Structures at Some Selected Areas<br>Across the State under 2023<br>Constituency Projects | Ministry of Agriculture &<br>Natural Resources                                                                                                                                                                                                                                            | Jigawa State Agricultural &<br>Rural Development Authority<br>Purchase of agricultural equipment for<br>Cluster farming program and<br>commercial support activities across<br>all Local Governments<br>N1.100                                                                               |
| Jigawa State Agricultural &<br>Rural Development<br>Authority<br>Rehabilitation of irrigation<br>schemes; productivity<br>Improvement and Value<br>Chain development | Social Protection N.E.C<br>Fadama III Development<br>Project (World Bank) -<br>implementation of COVID-19<br>Intervention (CARES)                                                         | Gawa State Agricultural &<br>Rural Development<br>Authority<br>Provision for the<br>procurement of agricultural<br>equipments for research                                                               | Jigawa State Agricultural &<br>Rural Development Authority<br>Construction of 1270Ha irrigation schemes<br>in Auyo, Miga and gwaram LGAs and<br>construction of 44.50km lateritic road in<br>gwaram, Miga and Kafin Hausa LGAs -<br>Agricultural Transformation Support<br>Project (AfDB) | Jigawa State Agricultural &<br>Rural Development Authority<br>The provision is for the development<br>livestock productivity, resilience and<br>commercialization of selected value chain<br>and to strengthen the State capacity to<br>respond to an eligible crisis or emergency<br>N1.2bn |

budg