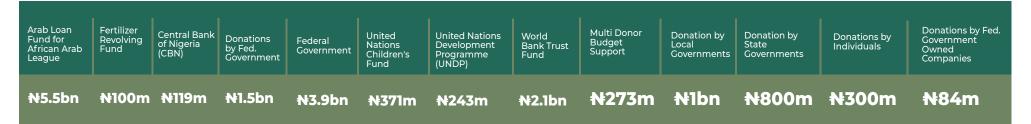

# 2024 States Budget

| African<br>Development<br>Bank | Arab Bank for<br>Economic<br>Development<br>(BADEA) | World<br>Bank         | Bilateral<br>Loans/debts | Federal<br>Government | Central Bank<br>of Nigeria (CBN) | Bond  | Aids and<br>Grants |
|--------------------------------|-----------------------------------------------------|-----------------------|--------------------------|-----------------------|----------------------------------|-------|--------------------|
| <mark>₦</mark> 80bn            | <mark>₦</mark> 80bn                                 | <mark>N</mark> 10.4bn | <mark>₩12</mark> bn      | <mark>₩</mark> 1.8bn  | <del>N</del> 34.5bn              | ₦50bn | <b>№</b> 13.6bn    |