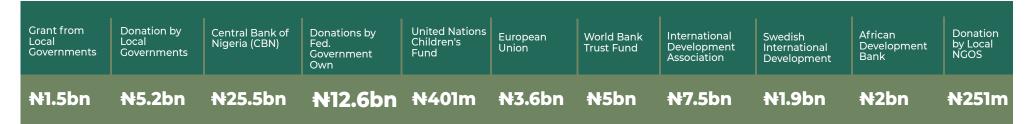

# 2024 States Budget

| African<br>Development<br>Bank | Arab Bank for<br>Economic<br>Development<br>(BADEA) | World<br>Bank         | Bilateral<br>Loans/debts | Federal<br>Government | Central Bank<br>of Nigeria (CBN) | Bond  | Aids and<br>Grants |
|--------------------------------|-----------------------------------------------------|-----------------------|--------------------------|-----------------------|----------------------------------|-------|--------------------|
| <mark>₦</mark> 80bn            | <mark>₦</mark> 80bn                                 | <mark>N</mark> 10.4bn | <mark>₩12</mark> bn      | <mark>₩</mark> 1.8bn  | <del>N</del> 34.5bn              | ₦50bn | <b>№</b> 13.6bn    |