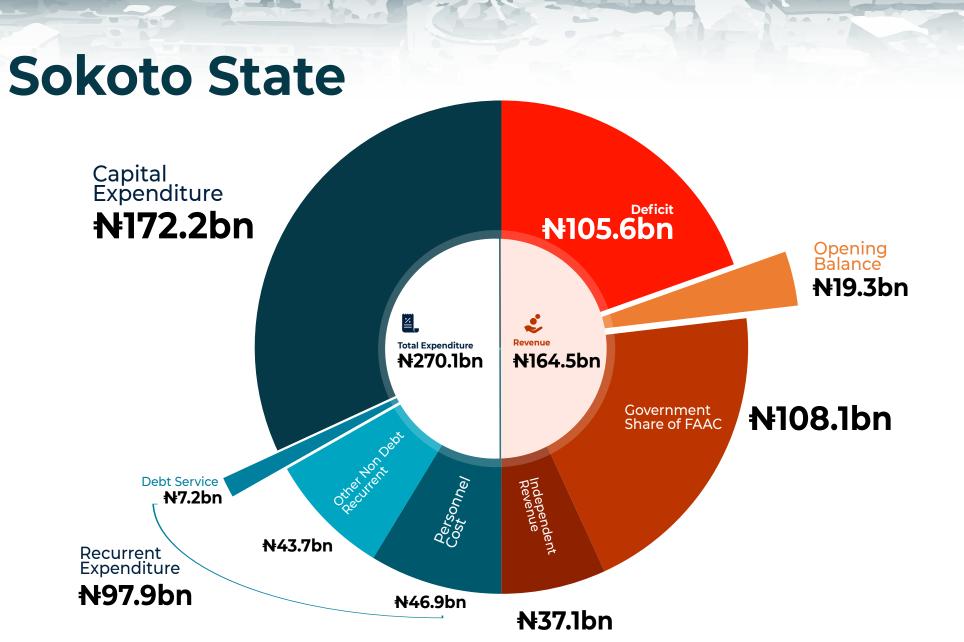

| ₩lbn                                                  |
|                                                                 |                                                               |                                                            |                                                       |

Source: openstates.ng



Office of the Executive Governor

S

Ministry of Agriculture

**№15.2bn** 

Building & Furnishing of Protocol Lodge at Int. Airport

**₦1.6bn** 

N29bn

Ministry of Education

Ministry of Education (secondary Education) AGILE Project Drawdown

<mark>₦407</mark>m

Ministry of Health

Procurement of Specialized Hospital equipment

**№402m** 

Ministry of Agriculture and Rural Development

**PADP** Sustainability

**₦1.5bn** 









## Sokoto State

**Key Sectoral Allocations** 





## **Rivers State**



## **Major Deficit Financing Items**







## **Rivers State**

### **Key Sectoral Allocations**



## **Top Capital Projects**

| Ministry of Agriculture                                  | Ministry of Agriculture                                                    | Ministry of Agriculture                                                 | Ministry of Agriculture                |
|----------------------------------------------------------|----------------------------------------------------------------------------|-------------------------------------------------------------------------|----------------------------------------|
| Grant to small<br>scale farmers                          | Empowerment through<