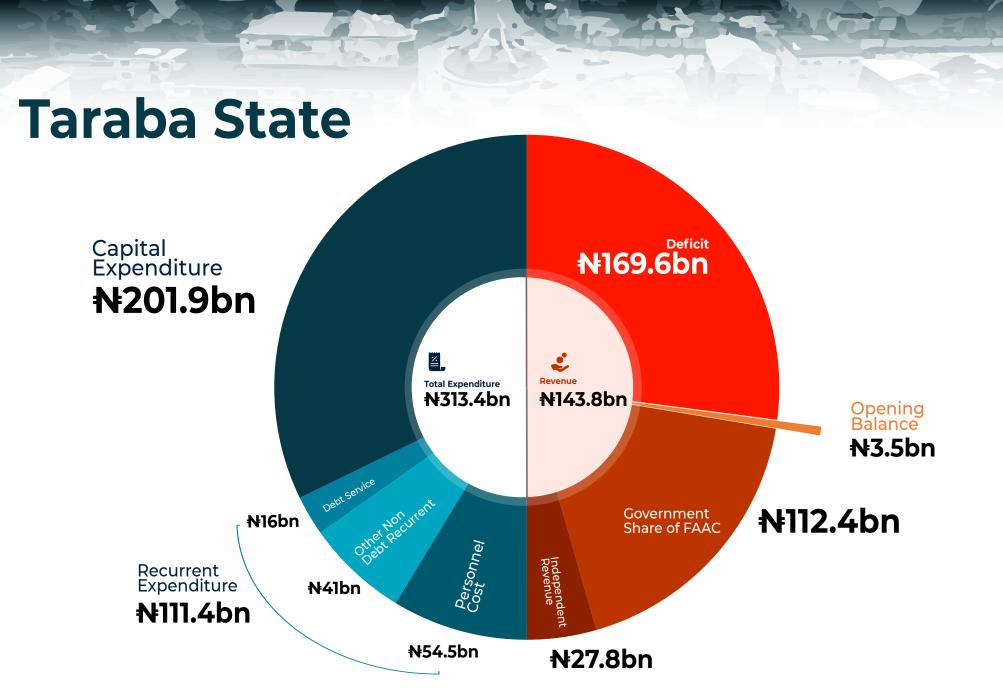

rk>№100m</mark>                     |
|                                                          |                                                                            |                                                                         |                                        |

۶.

Ministry of Works

Source: openstates.ng



Ministry of Works Construction of drain

Ministry of Education

on section of Eagle Island, Agip Road

Ministry of Agriculture

<mark>₩1bn</mark>

**Ministry of Education** 

Construction/Provision of Infrastructure

### <mark>₩1.6</mark>bn

**Ministry of Education** 

Construction /Provision of Government Printing Press Office PH

<mark>₩1bn</mark>

Ministry of Agriculture

Procurement Of Technical Equipment (Consultancy Services (Various)

**₩751.7m** 









## **Taraba State**

## **Key Sectoral Allocations**







## **Top Capital Projects**

| Taraba State Polytechnic,<br>Suntai<br>Physical<br>Infrastructure/Programme<br>Upgrade (TETFund)                                       | Ministry of Health<br>Procurement of 175No.<br>Tricycle Ambulances                                                  | Ministry of Health<br>Rehabilitation of<br>Hospitals: Ibi, Baissa                                                   | Ministry of Health<br>Renovation of<br>General Hospital,<br>Bali                                 | Ministry of Health<br>Renovation & Upgrading of<br>College of Health<br>Technology, Takum                                                  |
|---------------------------------------------------------------------------------------