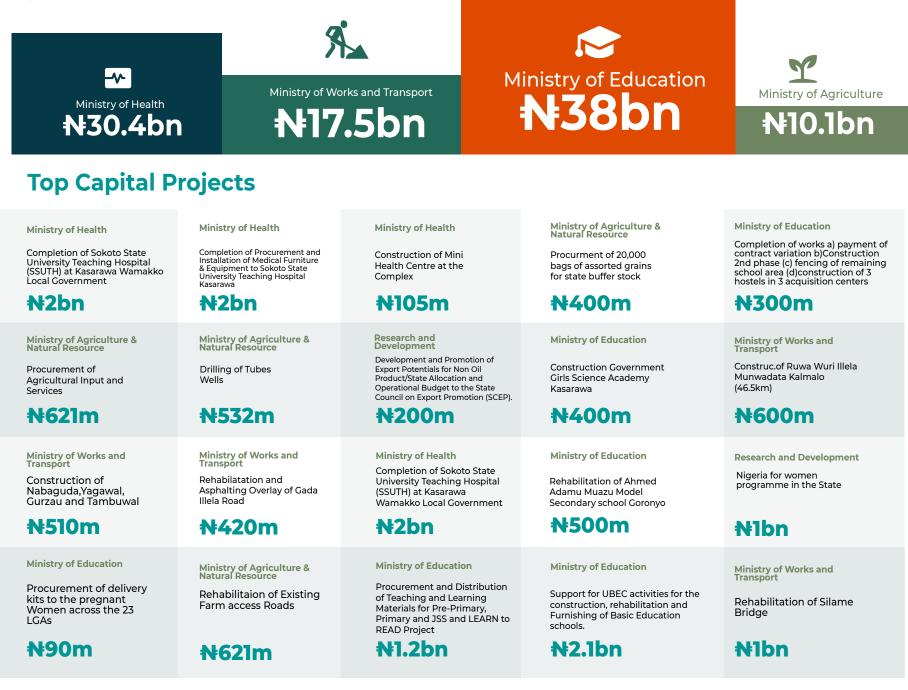

|
|                                                                 |                                                               |                                                            |                                                       |

Source: openstates.ng



Office of the Executive Governor

S

Ministry of Agriculture

**№15.2bn** 

Building & Furnishing of Protocol Lodge at Int. Airport

**₦1.6bn** 

N29bn

Ministry of Education

Ministry of Education (secondary Education) AGILE Project Drawdown

<mark>₦407</mark>m

Ministry of Health

Procurement of Specialized Hospital equipment

**№402m** 

Ministry of Agriculture and Rural Development

**PADP** Sustainability

**₦1.5bn** 









## Sokoto State

**Key Sectoral Allocations** 





## **Rivers State**



## **Major Deficit Financing Items**







## **Rivers State**

### **Key Sectoral Allocations**



## **Top Capital Projects**

| Ministry of Agriculture                                  | Ministry of Agriculture                                                    | Ministry of Agriculture                                                 | Ministry of Agriculture                |
|----------------------------------------------------------|----------------------------------------------------------------------------|-------------------------------------------------------------------------|----------------------------------------|
| Grant to small<br>scale farmers                          | Empowerment through<br>training of Youths of<br>Rivers Origin              |