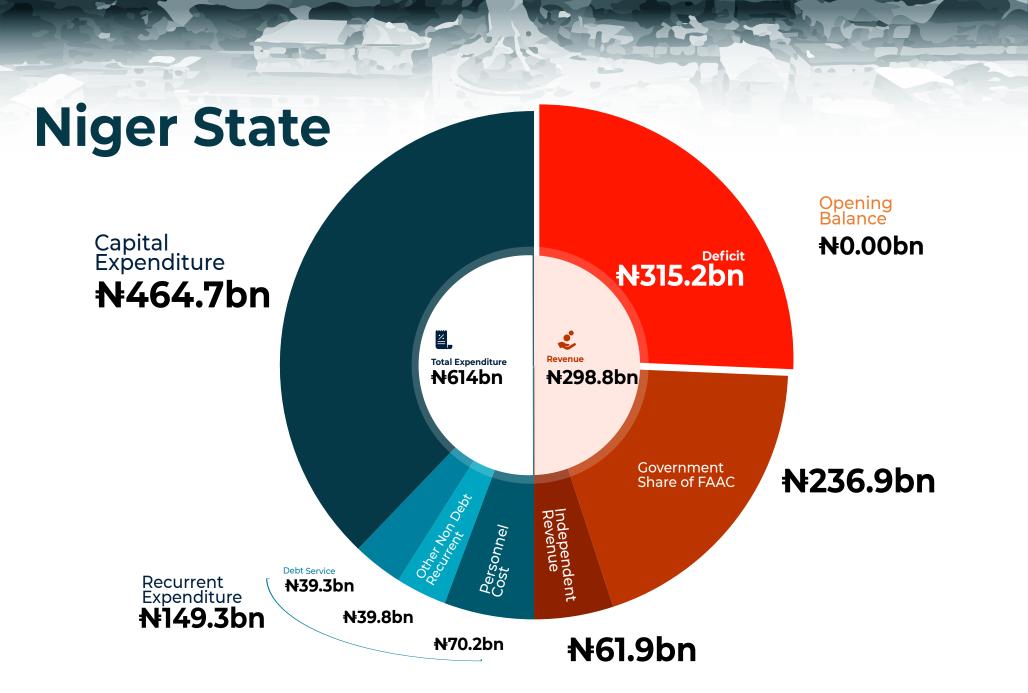

|                                                      |
| urce: openstates na                                        |                                                       |                                                       |                                                      |

Ministry of Education



**Ministry of Environment** 

Construction of Mineral Laboratory at Awe, Nasarawa Eggon,nasrawa and Obi LGA

**₦300m** 

Ministry of Works, Housing & Transport

Upgrading of Adudu Azara Wuse River Bank (37km) Road

### <mark>₦500m</mark>

Ministry of Works, Housing & Transport Construction of State Secretariat Complex

**₦4.6bn** 

Community & Social Development Agency (CSDA) Drilling of Boreholes (solar ,

**N600m** 

hand Pump, etc)





| African<br>Development Bank | Bond            | World Bank Trust Fund | lda - African Facility | Aids&grant      |
|-----------------------------|-----------------|-----------------------|------------------------|-----------------|
| <mark>₩</mark> 8.9bn        | <b>№</b> 14.2bn | ₦15bn                 | <mark>₩1.2</mark> bn   | <b>№</b> 65.8bn |





# **Niger State**

**Key Sectoral Allocations** 



## A Ministry Of Works and Infrastructure **№208.7bn**





## **Top Capital Projects**

| <b>₦1.9bn</b>                                                                                                                                  | <b>№2.3bn</b>