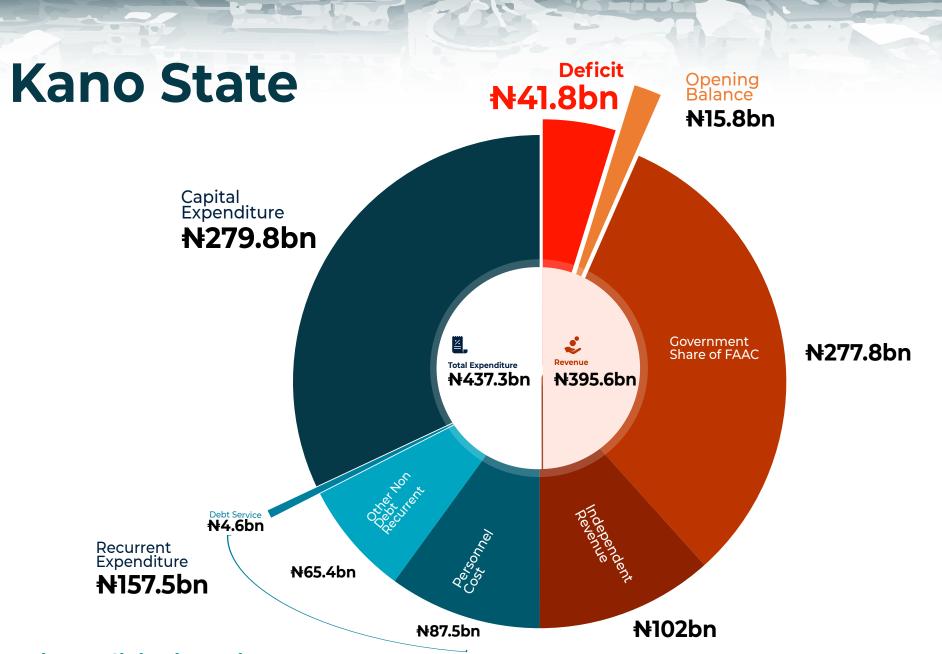

## Kano State

**Key Sectoral Allocations** 

## **Top Capital Projects**

| Admin & General Services<br>Procurement of official<br>Vehicles for MDAs                           | Ministry of Agric. & Natural<br>Resources<br>Purchase of Assorted Grains<br>for Buffer Reserve (Emergency<br>Disaster Response)        | Kano State Information<br>Technology Development<br>Agency (Kasitda)<br>Construction of KASITDA<br>Office in MSTI Premisses     | Kano State Information<br>Technology Development<br>Agency (Kasitda)<br>Construction of Kano State<br>New Assembly Complex | Housing Development<br>Construction of<br>Legislative quarter                                                                      |
|----------------------------------------------------------------------------------------------------|----------------------------------------------------------------------------------------------------------------------------------------|---------------------------------------------------------------------------------------------------------------------------------|----------------------------------------------------------------------------------------------------------------------------|------------------------------------------------------------------------------------------------------------------------------------|
| Ministry of Education<br>Specialized Foreign<br>Students Scholarship<br>Program                    | Ministry of Education<br>S.p.1.3.7 Provision for the<br>Adolescent Girls Initiative for<br>Learning and Empowerment<br>(agile Project) | Ministry of Health<br>Procurement of Medical<br>Equipment to General<br>Hospitals<br><b>N:9.4bn</b>                             | Housing and Urban<br>Development<br>Rehabilitation / Repairs -<br>Sporting Facilities<br>NG.4bn                            | Recreation and Sporting<br>Services<br>Implementation of World<br>Bank/afd Assisted Raamp -<br>Knsg/wb/afd                         |
| Kano State Transport<br>Authority<br>Purchase of 10 No<br>New Buses                                | Primary Education<br>Provision For The Adolescent<br>Girls Initiative For Learning<br>And Empowerment (Agile<br>Project)<br>N16bn      | Primary Education<br>Innovation, Development And<br>Effectiveness In The<br>Acquisition Of Skills Project<br>(Ideas)<br>N:7.2bn | Education Not Definable<br>by Level<br>Purchase of Students'<br>Desks And Chairs                                           | Education Not Definable<br>by Level<br>Renovation and<br>Rehabilitation. Of Physical<br>Structures In Schools And<br>Zonal Offices |
| Education Not Definable by<br>Level<br>Completion of School of<br>Islamic Studies Within<br>44lgas | Senior Secondary<br>Schools Mgt. Board<br>Boarding Schools<br>Feeding Programme                                                        | Health N.E.C.<br>Free Education<br>Programmes                                                                                   | Ministry for Higher<br>Education<br>Specialized foreign<br>Students Scholarship<br>Program                                 | Dangote University of<br>Science & Technology (wudil)<br>Completion Of Old Faculty of<br>Engeneering                               |

Ministry of Education

Source: openstates.ng

KNARDA (Under Ministry of Agriculture

**№4.9bn** 

Ministry of Agric. & Natural Resources

**№5.9bn** 