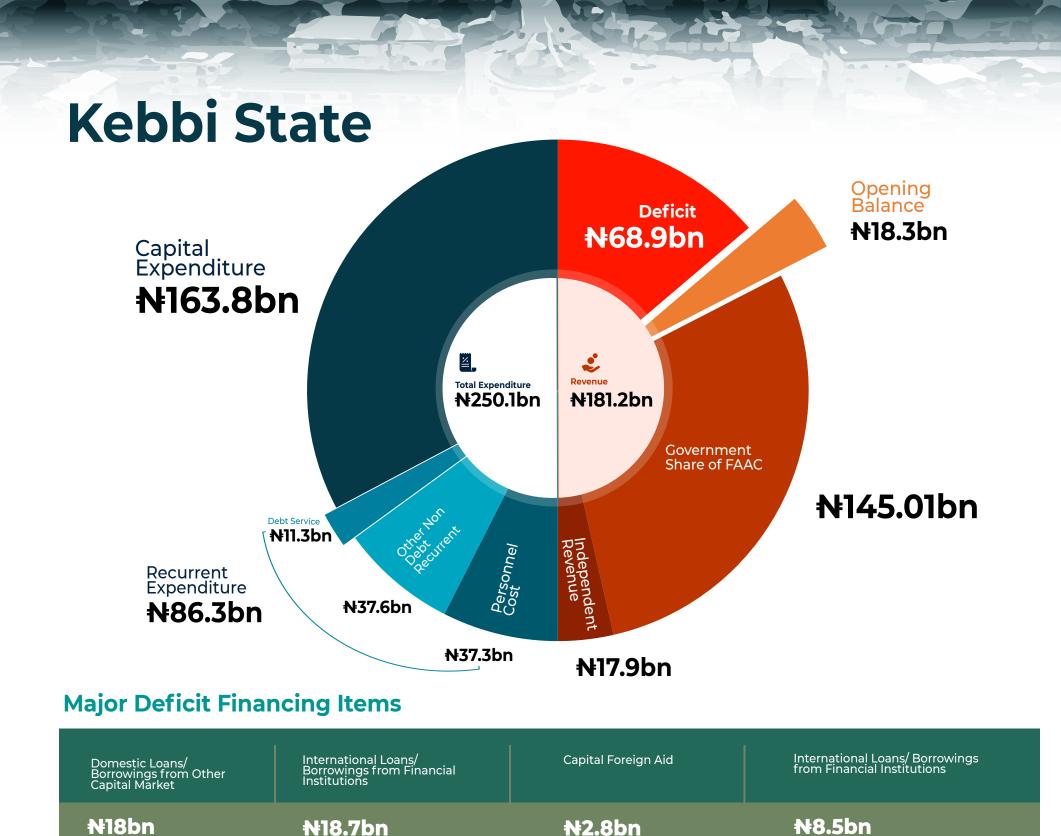

Counterpart N1bn)

Ministry of Environment

Investment Bank) (KTSG Counterpart N500m)"

₩5.5bn

Processing Mill)

**№2bn** 

Projects)

Ministry of Transport and Works

Urban Renewal (10No.

N28bn

"Nigeria Climate Adaption -Erosion Watershed Management Project (EU

Ministry of Agriculture and Livestock Development

Establishment of Agricultural

Processing Centre (Soya Beans

**N**16bn

Agro-Climatic Resilience in

Office of the Head of Civil Service of the State

Purchase of Official/ Other Vehicles

### **№3.4bn**

Ministry of Health Clobal Fund on Malaria & Tuberculosis Commodities including (KTSG Counterpart of N828,509,763.00 & N73,131,351.00 respectively)

**₩7.1bn** 

Ministry of Transport and Works

Constr. Of Bakori -'Yan kwani -Tafoki - Daudawa -Bilbis Rd (52km)

**№1.8bn** 









## **Kebbi State**

### **Key Sectoral Allocations**







| Central Bank of<br>Nigeria | International Development<br>Association (IDA) | African<br>Development<br>Bank | Aids & Grants         | Donations by Fed.<br>Government |
|----------------------------|------------------------------------------------|--------------------------------|-----------------------|---------------------------------|
| ₩1.1bn                     | <b>№</b> 4.8bn                                 | ₩3bn                           | <mark>₦</mark> 49.4bn | <mark>₦</mark> 20.5bn           |



# **Kogi State**

**Key Sectoral Allocations** 



## **Top Capital Projects**

| irce: openstates.ng                                                                                                                |