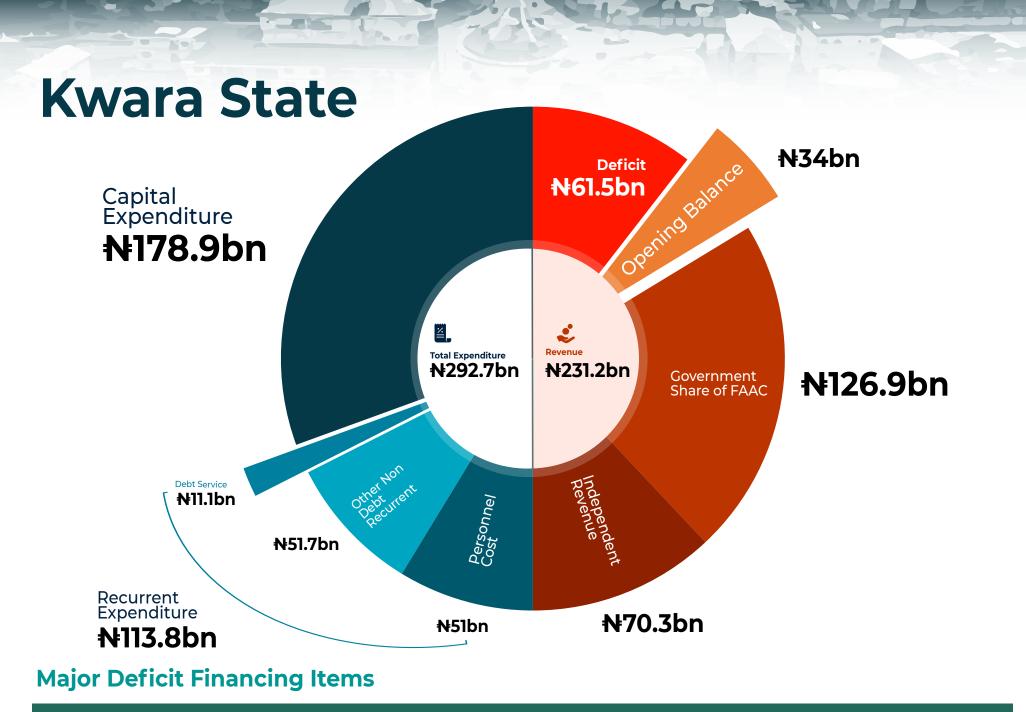

#### **Major Deficit Financing Items**

|                                                                                                                                             |                                                                                                                                                                                                                                        |                                                                                                                                                                                                                                 |                                                                                                                                                                              | Share -                                                                                                                                   |
|---------------------------------------------------------------------------------------------------------------------------------------------|----------------------------------------------------------------------------------------------------------------------------------------------------------------------------------------------------------------------------------------|---------------------------------------------------------------------------------------------------------------------------------------------------------------------------------------------------------------------------------|------------------------------------------------------------------------------------------------------------------------------------------------------------------------------|-------------------------------------------------------------------------------------------------------------------------------------------|
| Adama                                                                                                                                       | wa Sta                                                                                                                                                                                                                                 | te                                                                                                                                                                                                                              |                                                                                                                                                                              |                                                                                                                                           |
| Key Sectoral Allo                                                                                                                           | cations                                                                                                                                                                                                                                |                                                                                                                                                                                                                                 |                                                                                                                                                                              | Y                                                                                                                                         |
| Ministry of Health                                                                                                                          | Ministry of Works an<br>Energy Developmen<br><b>N:29bn</b>                                                                                                                                                                             |                                                                                                                                                                                                                                 | try of Education<br><b>48bn</b>                                                                                                                                              | Ministry of<br>Agriculture<br><b>N2.3bn</b>                                                                                               |
| Top Capital Pr                                                                                                                              | ojects                                                                                                                                                                                                                                 |                                                                                                                                                                                                                                 |                                                                                                                                                                              |                                                                                                                                           |
| Office of the Deputy<br>Governor<br>Construction Of<br>Deputy Governor's<br>Lodge in Abuja                                                  | Ministry of Finance<br>Provision for development<br>of infrastructures as<br>Consituency projects                                                                                                                                      | Ministry of Finance<br>Procurement of ICT infrastructure<br>for linking Accountant General<br>and Ministry of Budget and<br>Economic Planning                                                                                   | Ministry of Finance<br>Purchase of 51 SUVs (2022 model);<br>1 SUV (2019 model); 4 T/Hillux, 4<br>T/Camry, 26 /Corolla (2022 models)                                          | Ministry of Works and<br>Energy<br>Mubi Roundabout<br>Flyover                                                                             |
| <mark>₩1bn</mark>                                                                                                                           | <mark>₦</mark> 1bn                                                                                                                                                                                                                     | <mark>₦1bn</mark>                                                                                                                                                                                                               | <b>₦3.6bn</b>                                                                                                                                                                | <mark>₦5bn</mark>                                                                                                                         |
| Ministry of Works and<br>Energy<br>Construction of Adamawa<br>Supper Highway (from<br>Welcome to Yola to Yoldepate<br>20 km)<br><b>N9DD</b> | Ministry of Education and<br>Human Capital Development<br>Procurement of School<br>Furniture General<br>(Tables and Chairs)<br>N2DN                                                                                                    | Ministry of Education and<br>Human Capital Development<br>Construction/ Rehabilatation of<br>11No. Of secondary schools in three<br>senatorial zones in the State (GSS<br>Shuwa, GSSMichika, GSS Girei,<br>GMMC Yola, GSS Yola) | Ministry of Education and<br>Human Capital Development<br>Construction of Three (3Nos)<br>Mega Senior Secondary Schools<br>One Per Senatorial Zone in the<br>State<br>N4.5bn | Adamawa State Information<br>Technology Development<br>Agency (ASITDA)<br>Procurement of Highspeed<br>Fiber Optic Network<br>Connectivity |
| Ministry of Works and<br>Construction of Adamawa<br>Supper Highway (from<br>Welcome to Yola to<br>Yoldepate 20 km)                          | Ministry of Education and<br>Human Capital Development<br>Construction/ Rehabilatation of<br>11No. Of secondary schools in<br>three senatorial zones in the State<br>(GSS Shuwa, GSSMichika, GSS<br>Girei, GMMC Yola, GSS Yola)<br>MCD | Adamawa State Contributory<br>Health Management Agency<br>Purchase of City Scan<br>and Other Specialised<br>Medical Equipment                                                                                                   | Office of the Deputy<br>Covernor<br>Renovation of Deputy<br>Governor's Office Yola<br>N€800m                                                                                 | Office of the Deputy<br>Covernor<br>Furnishing of New Deputy<br>Governor's Office Yola<br>♣500m                                           |
| Ministry of Agriculture<br>Provision of Agricultural<br>inputs to farmers under<br>Fadama III (N-CARES)                                     | Ministry of Health and<br>Human Services<br>Construction and Equiping<br>of General Hospital<br>mayobelwa including Staff<br>quaters-Covid-19 Pandemic                                                                                 | Ministry of Health and<br>Human Services<br>Construction and Equiping<br>of General Hospital<br>mayobelwa including Staff<br>quaters-Covid-19 Pandemic                                                                          | Ministry of Agriculture<br>Procurement of assorted<br>fertilizers for sale to<br>farmers at subsidized<br>rate                                                               | Ministry of Agriculture<br>Provision of Agricultural<br>inputs to farmers under<br>Fadama III (N-CARES)                                   |
| <b>₦500m</b>                                                                                                                                | <del>N</del> 650m                                                                                                                                                                                                                      | <del>N</del> 650m                                                                                                                                                                                                               | <b>₦470m</b>                                                                                                                                                                 | ₦500m                                                                                                                                     |