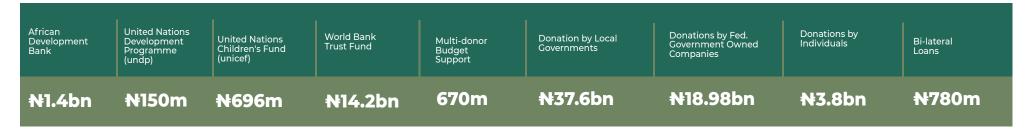

Buildings                  |
| Ministry of Agriculture and<br>Food Security<br>Rehablitation of NGCares<br>Building/sustainig of<br>Fadama Programme<br>N2DD | Ministry of Agriculture and<br>Food Security<br>Agricultural<br>Empowerment of<br>Women and Youth<br>N1.5bn                         | Ministry of Works<br>Rehabilitation of<br>Owerri-orlu-urualla-akokwa-u<br>gah Road (dual Carriage)<br><b>N:19.9bn</b>         | Ministry of Works<br>Rehabilitation of<br>Owerri-orlu-urualla-akokwa<br>-ugah Road (dual Carriage)<br>N15bn | Ministry of Works<br>Procurement of 2 No.<br>Buldozer, 2 No.payloader a<br>2 No.lowbed Ministry of<br>Works<br>N3.5bn |

**%** 

**№187.9bn** 

Ministry Of Works

Source: openstates.ng



Ministry Of Agriculture and Food Security

**N8.8bn** 

Ministry of Education









## Jigawa State

**Key Sectoral Allocations** 

| Ministry of Health                                                                                                                                                   | Ministry of Works<br>and Transport<br>N-41bn                                                                                                                                              | Ministry of<br>Environment                                                                                                                                                                               | Ministry of Finance