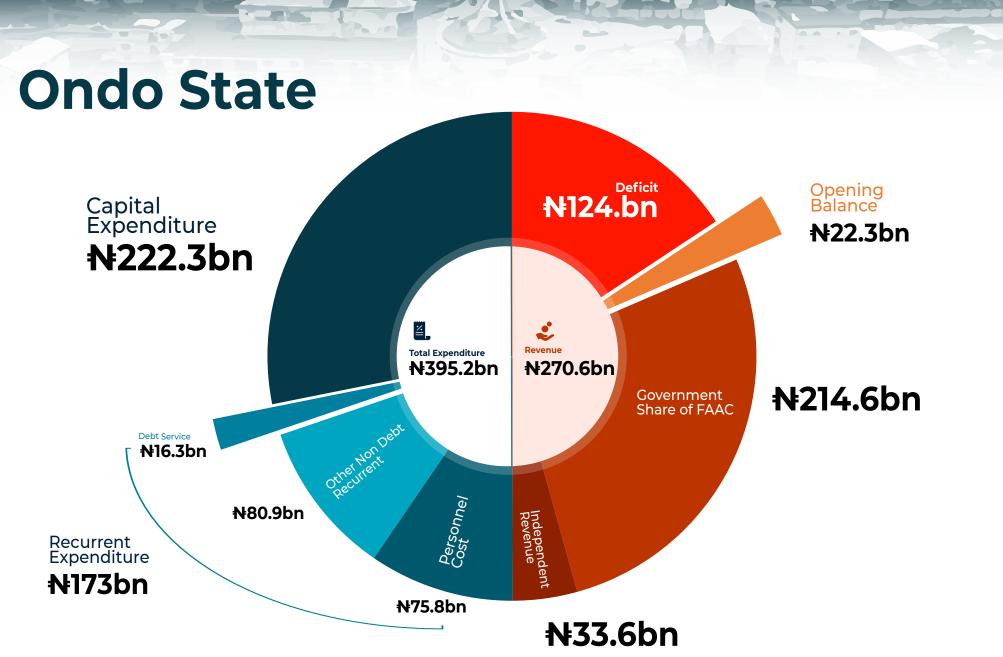

ion of 100 Rooms<br>Hostel Facility at Ogun<br>State School of Nursing,<br>Ijebu-ode            |
| Source: openstates no                                                                                                  |                                                                                                                                               |                                                                                                                                     |                                                                                                                    |                                                                                                                                |

Source: openstates.ng



50

Ministry of Agriculture



| African<br>Development Bank | European Investment<br>Bank | International<br>Development<br>Association (IDA) | International Fund<br>for Agricultural<br>Development | World Food<br>Programme | Bi-lateral Loans | Aids&grant            |
|-----------------------------|-----------------------------|---------------------------------------------------|-------------------------------------------------------|-------------------------|------------------|-----------------------|
| ₦5.5bn                      | <mark>N</mark> 2bn          | <mark>₦27.2</mark> bn                             | ₩514m                                                 | <b>№</b> 600m           | <b>№</b> 15.5bn  | <mark>₦</mark> 43.7bn |





## **Ondo State**

**Key Sectoral Allocations** 



## **Top Capital Project