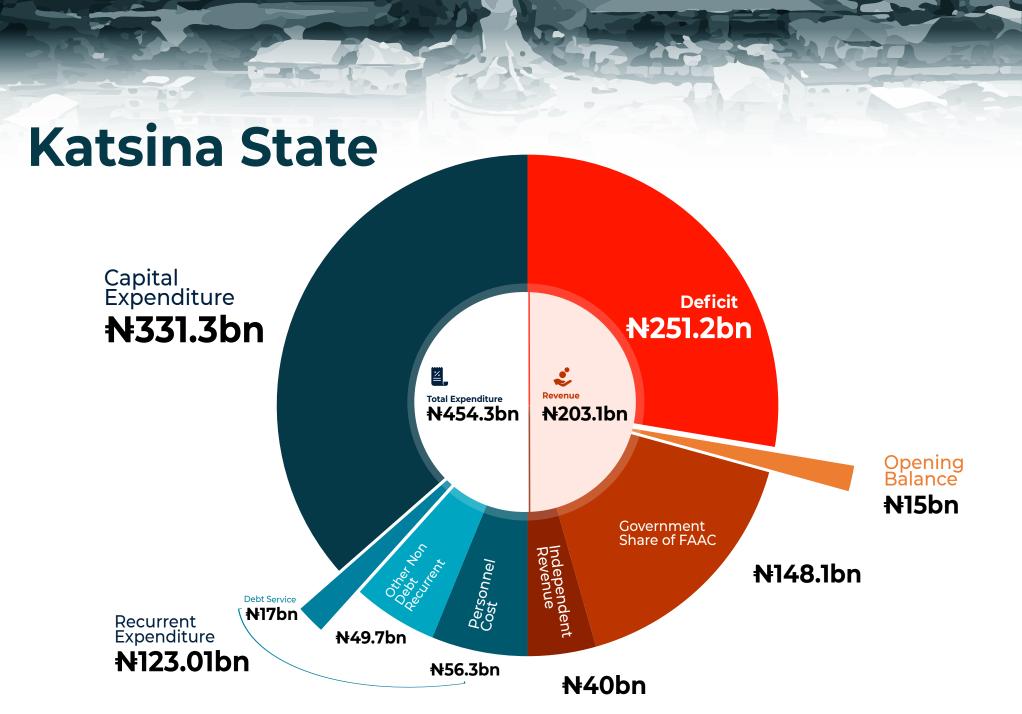

## **Katsina State**

**Key Sectoral Allocations** 

## **Top Capital Projects**

| Ministry of Basic and<br>Secondary Education<br>Renovation & Construction of<br>Secondary Schools across the State<br>under 'Adolescent Girls Initiative<br>Learning Empowerment (AGLE)<br>Programme (KTSG Counterpart N100m)<br><b>N18bn</b> | Ministry of Water<br>Resources<br>Construct water<br>facilities under the<br>SURWASH<br>Programme (ER)                                                                                                               | Ministry of Finance<br>Settlement of Liabilities for<br>ongoing constructions in<br>the House of Assembly<br>N16.4bn                                 |  |
|-----------------------------------------------------------------------------------------------------------------------------------------------------------------------------------------------------------------------------------------------|----------------------------------------------------------------------------------------------------------------------------------------------------------------------------------------------------------------------|------------------------------------------------------------------------------------------------------------------------------------------------------|--|
| Ministry of Health<br>Global Fund on Malaria &<br>Tuberculosis Commodities<br>including (KTSC Counterpart of<br>N828,509,763.00 &<br>N73,131,351.00 respectively)                                                                             | Ministry of Basic and<br>Secondary Education<br>Construction of 3No. Special<br>Model Schools                                                                                                                        | Ministry of Basic and<br>Secondary Education<br>TESS Programme (ER)<br>Transforming Education Sector in<br>the State (CRF)                           |  |
| Secretary to the<br>Government of the State<br>(SGS)<br>Contribution into Security<br>Escrow A/C                                                                                                                                              | Ministry of Agriculture and<br>Livestock Development<br>Establishment of Agricultural<br>Processing Centre (Soya Beans<br>Processing Mill)                                                                           | Katsina State Agricultural and<br>Rural Development Authority<br>(KTARDA)<br>FADAMA NG-CARES<br>Programme (Agricultural<br>Support)<br><b>12.2Dn</b> |  |
| Ministry of Health<br>Contributory Health<br>Care Services                                                                                                                                                                                    | Ministry of Education<br>Renovation & Construction of<br>Secondary Schools across the State<br>under 'Adolescent Girls Initiative<br>Learning Empowerment (AGILE)<br>Programme (KTSG Counterpart<br>NI00m)<br>NIBBDN | Ministry of Education<br>Construction of 3No.<br>Special Model Schools                                                                               |  |

Ministry Of Works and Transportation

**№50.2bn** 

**Ministry of Environment** 

Construction of Rural Access and Agricultural Marketing Projects (World Bank) RAAMP (KTSG 250m)

### <mark>₦10bn</mark>

Ministry of Education

**N68.8bn** 

**Ministry of Environment** 

Semi Arid Landscapes (ACReSAL) World Bank (ER) (KTSG Counterpart N1bn)

Ministry of Environment

Investment Bank) (KTSG Counterpart N500m)"

₩5.5bn

Processing Mill)

**№2bn** 

Projects)

Ministry of Transport and Works

Urban Renewal (10No.

N28bn

"Nigeria Climate Adaption -Erosion Watershed Management Project (EU

Ministry of Agriculture and Livestock Development

Establishment of Agricultural

Processing Centre (Soya Beans

**N**16bn

Agro-Climatic Resilience in

Office of the Head of Civil Service of the State

Purchase of Official/ Other Vehicles

### **№3.4bn**

Ministry of Health Clobal Fund on Malaria & Tuberculosis Commodities including (KTSG Counterpart of N828,509,763.00 & N73,131,351.00 respectively)

**₩7.1bn** 

Ministry of Transport and Works

Constr. Of Bakori -'Yan kwani -Tafoki - Daudawa -Bilbis Rd (52km)

**№1.8bn** 