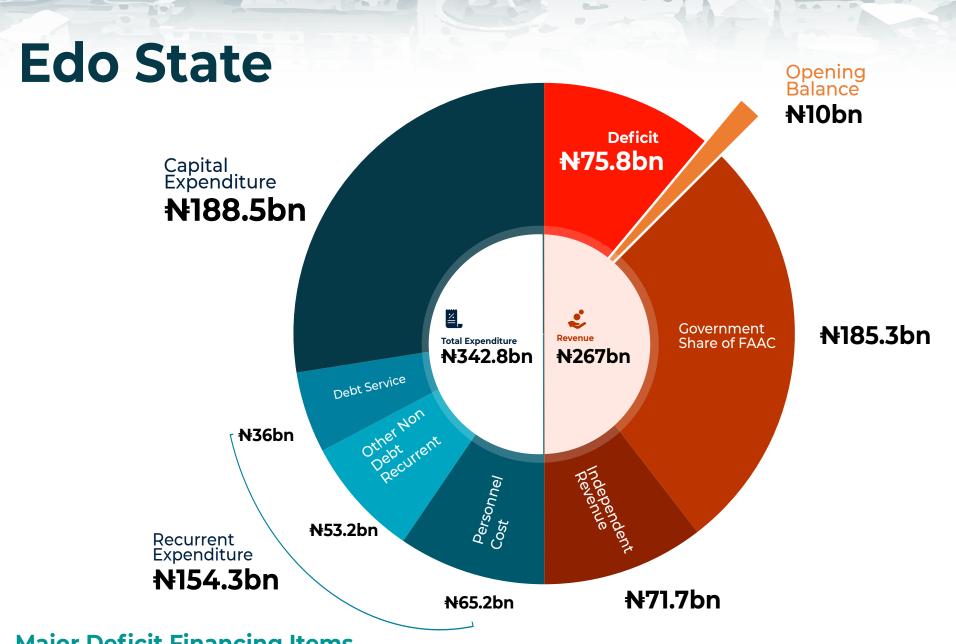

### **Edo State**

#### **Key Sectoral Allocations**

**Equipments and Renovation** 

of Offices in Edo North & Edo

**Central Senatorial Zones** 

₩563.9m

Construction/rehabilitatio n and Maintenance of Roads/bridges in Edo Central

**№1.9bn** 

State Universal Basic Education Board Edo State Teachers Computer Literacy Development Programme

Ministry of Education

₩4bn

Edo State Colleges of Agriculture and Natural Resources

Edo Cares Project

#### **№1.5bn**

**Ministry of Education** 

Renovation of 4 Libraries Across the State (2 Per Senatorial District)

**N660m** 

State House Of Assembly

Constituency Development Programme (House Of Assembly Projects)

**№7.2bn** 

Government House And Protocol

Special Intervention Fund

### **№3.6bn**

Road Transport

Construction/rehabilitation and Maintenance of Roads/bridges in Edo North

#### ₦2bn

Agriculture

Provision of Farm Assets and Inputs to Farmers Displaced by Flood and Other Natural Disasters

#### **№100m**

**Ministry Of Finance** 

Infrastructural Investment in Radisson Hotel, GRA

#### N8bn

Renovation/remodeling of Three Campuses of College of Agriculture

N-500m