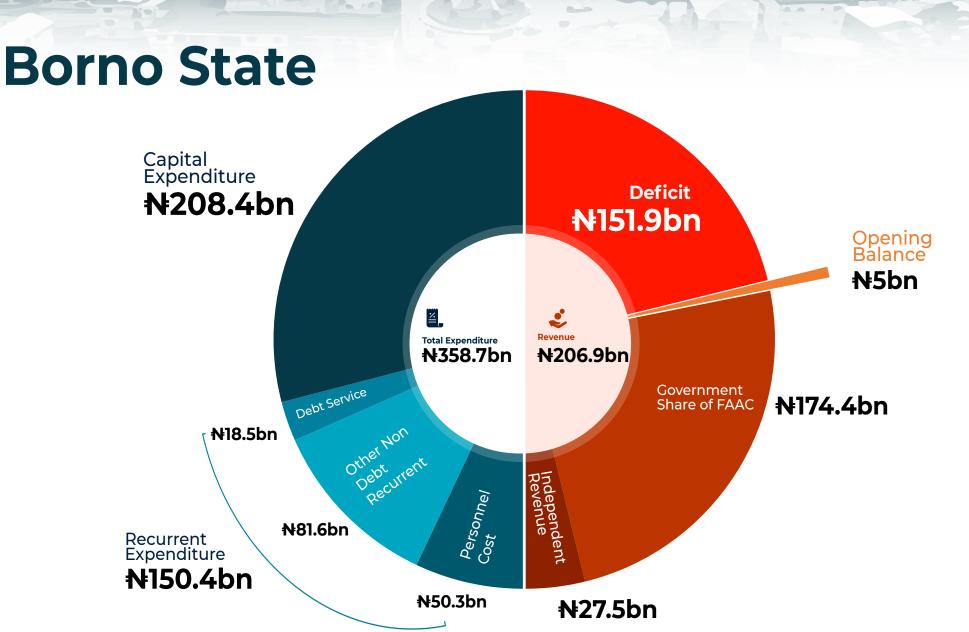

### **Borno State**

**Key Sectoral Allocations** 

### **Top Capital Projects**

Borno Geographic Infrastructure Ministry of Inter-government Borno State House Assembly Social Re-Orientation & Acquisition Of Land Within Construction Of New Advocacy Support from UN, Maiduguri Metropolitan Main Assembly Sdgs, Ecological, Nepad & Council And Jere, Land Counterpart Fund Complex Compensation **№1bn №1.1bn №1.2bn Borno State Security Borno State Emergency** Ministry of Education Purchase Of 100Nos. of Support to all Construction of 20no of Communication Gadgets, vulnerable people Residential Quarters in 3 Cctv Cameras, Bullet Proof /palliatives across the Senatorial District of the Jackets And Security Kit state State **№1.8bn №1.6bn №1.5bn** Ministry of Works Ministry of Works **Ministry of Works** Purchase of Buildozer Ds 32, Construction of Flyover Construction of 200 New Motor Grader 140g, Excavator 330b, Soil Compactor, Asphalt Housing Estate @ Biu, Bama Abd Gubio Lgas and Completion of Ongoing Estate Bridges Within Maiduguri Township, Const. of Roads & Rolle Drainages **№1.5bn** N+21bn **№7.3bn** Borno State Teaching Hospital **Ministry of Health** Ministry of Health Rehabilitation of 7nos. of Construction of Ongoing Rehabilitation of 7nos. of General Hospitals 3 Per Senatorial Zones State Teaching Hospital in General Hospitals 3 Per Maiduguri LGA. Senatorial Zones **№1.5bn №24.4bn №1.5bn** 

Ministry of Works and Housing

**№45.4bn** 

#### **Ministry of Information**

Construction of basic physical and organizational structures for fire service in the Ministry of Information

**N1.4bn** 

**Ministry of Education** 

Construction of 4no of Mega Public Secondary Schools in 3 Senatorial District of the State

#### **№3.5bn**

**Ministry of Education** 

Provision of Scholarship to National and International Students for the Ministry of Education.science

**№1.4bn** 

**Government House** 

Construction of Additional 50 No of Office Blocks in Government House, Maiduguri.

<del>N</del>900m

Secretary to the State

S

Ministry of

Agriculture

**N13.5b** 

Completion Of Construction Two (2) Staff Canteen Within The Musa Usman Secretariat in Maiduguri

#### **№1.5bn**

**Ministry of Agriculture** 

Purchase of 200nos. of Cartons of Agrochemicals for Insects and Pests in Maiduguri Metropolitan

#### **№2bn**

**Ministry of Health** 

Procurement of 500nos. of Hospital Beds With Side Drawers to PHC Across the State.

**№1bn** 

**Government House** 

Construction of 30 No of additional Quarters For Governor'S Domestic Staff

₦540m