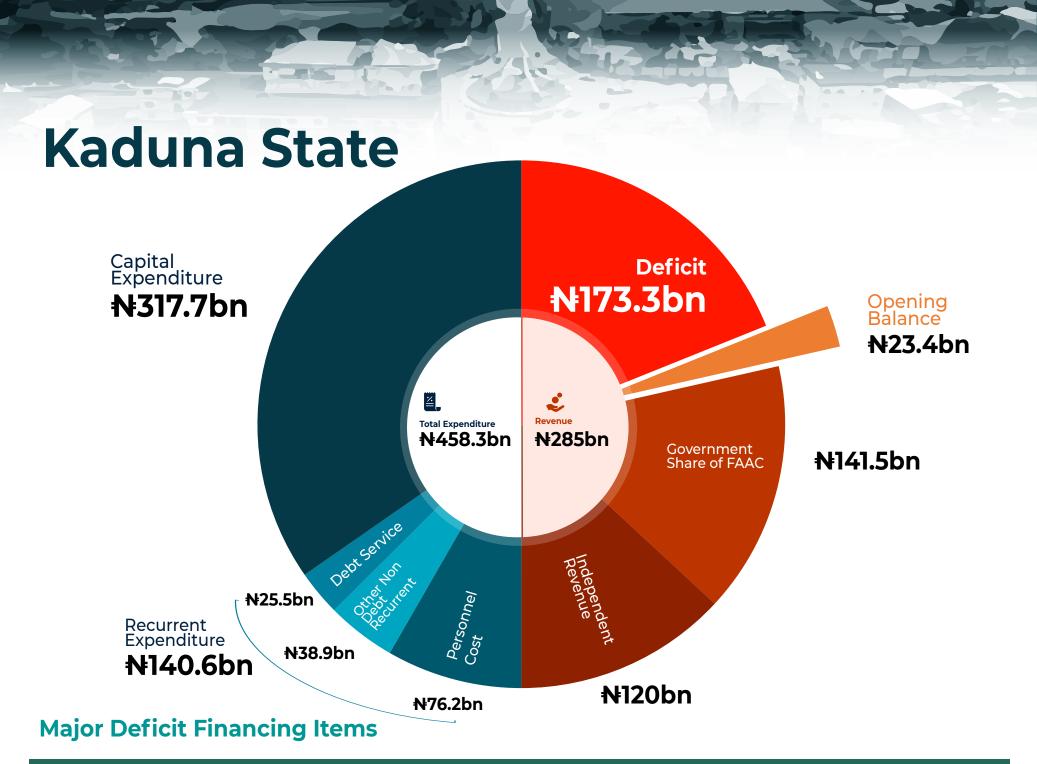

| Gawa State Agricultural &<br>Rural Development<br>Authority<br>Provision for the<br>procurement of agricultural<br>equipments for research                                                               | Jigawa State Agricultural &<br>Rural Development Authority<br>Construction of 1270Ha irrigation schemes<br>in Auyo, Miga and gwaram LGAs and<br>construction of 44.50km lateritic road in<br>gwaram, Miga and Kafin Hausa LGAs -<br>Agricultural Transformation Support<br>Project (AfDB) | Jigawa State Agricultural &<br>Rural Development Authority<br>The provision is for the development<br>livestock productivity, resilience and<br>commercialization of selected value chain<br>and to strengthen the State capacity to<br>respond to an eligible crisis or emergency<br>N1.2bn |

budg









## Kaduna State

**Key Sectoral Allocations** 

~

Ministry of Health







## **Top Capital Projects**

| Ministry of Health                                                                                                  | Ministry of Education                                                                                           | Ministry of Public Works and<br>Infrastructure                                                                                    | Ministry of Agriculture                                                                                                                                                                                                                              | Ministry of Education