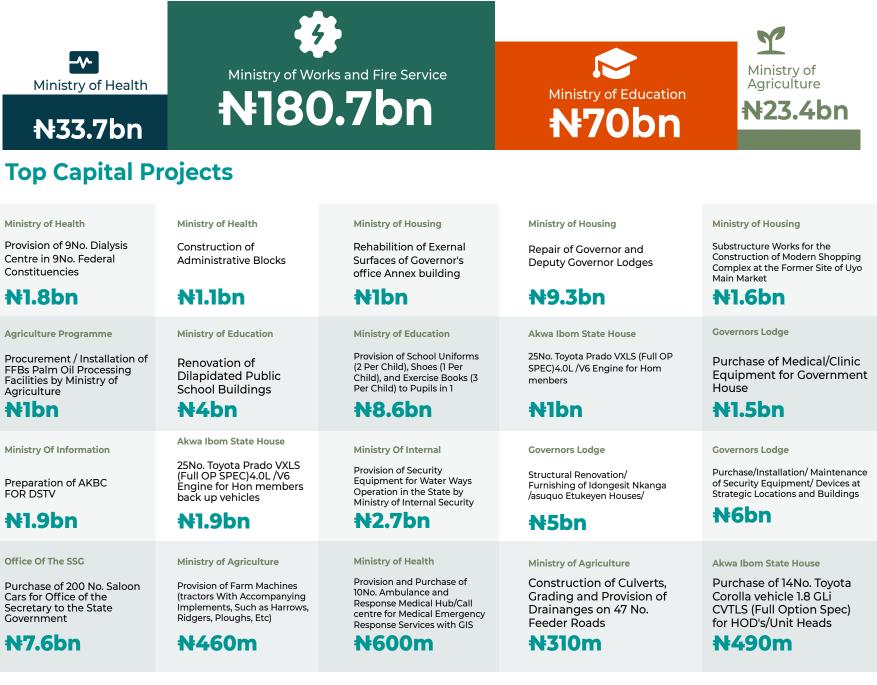

| <del>N</del> 650m                                                                                                                                                                                                               | <b>₦470m</b>                                                                                                                                                                 | ₦500m                                                                                                                                     |













### **Akwa Ibom State**

#### **Key Sectoral Allocations**





### **Anambra State**



#### **Major Deficit Financing Items**







### **Anambra State**

#### **Key Sectoral Allocations**







### **Bauchi State**



#### **Major Deficit Financing Items**







### **Bauchi State**

#### **Key Sectoral Allocations**





### **Bayelsa State**



N23.9bn

#### **Major Deficit Financing Items**





### **Bayelsa State**

Key Sectoral Allocations

| Ministry of Health<br>N27bn<br>Top Capital Pr                                                                                                                                                                                                        | <b>№122</b>